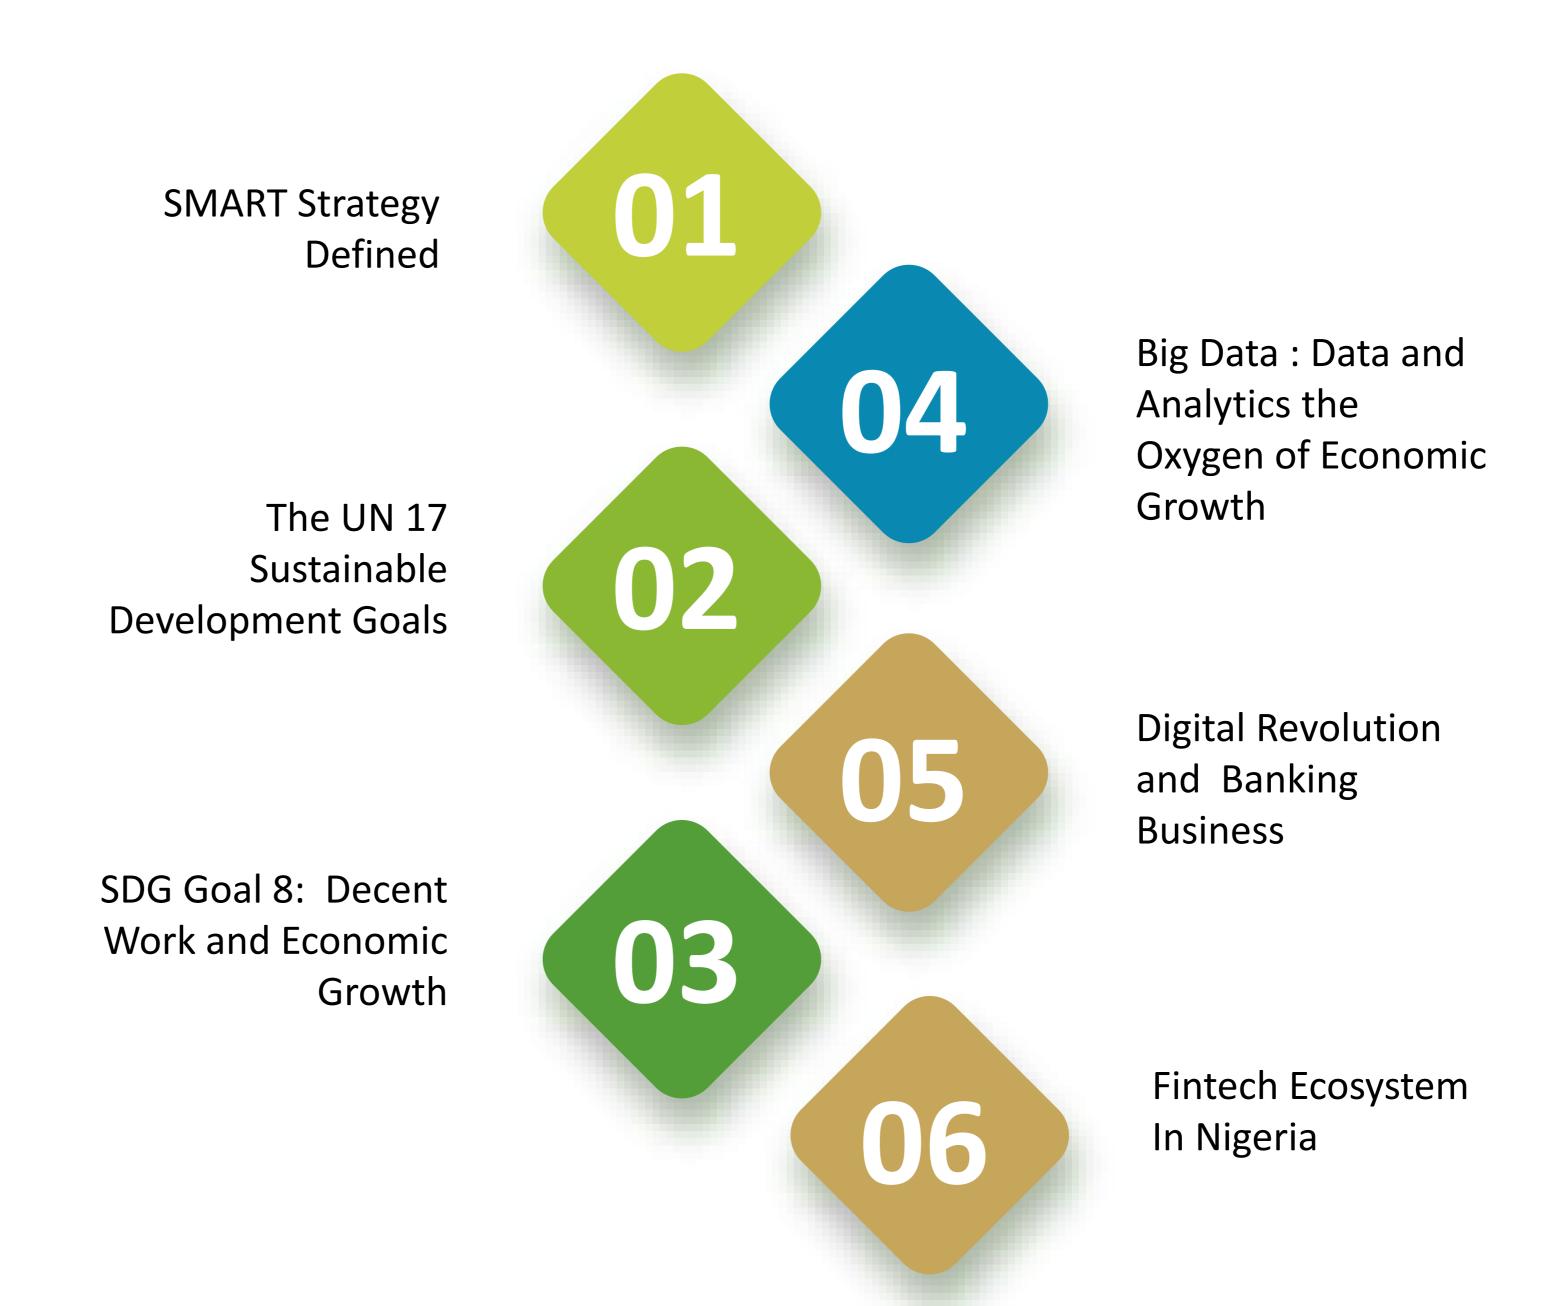

## Outline

Soul Searching? A
Time to look inward





# strat·egy ['stratid3i]

#### **NOUN**

a plan of action designed to achieve a long-term or overall aim:
"time to develop a coherent economic strategy" · "shifts in marketing strategy"

#### What is smart?

SMART is an acronym that stands for Specific, Measurable, Achievable, Relevant and Time-based. Each element of the SMART framework works together to create a goal that is carefully planned, clear and trackable. Every effective strategy must rely on and be driven by qualitative and adequate data

You may have set goals in your past that were difficult to achieve because they were too vague, aggressive or poorly framed.



# SUSTAINABLE GENERALS







































https://unstats.un.org/sdgs/report/2016/goal-08/

# Increased economic growth is needed to meet the t