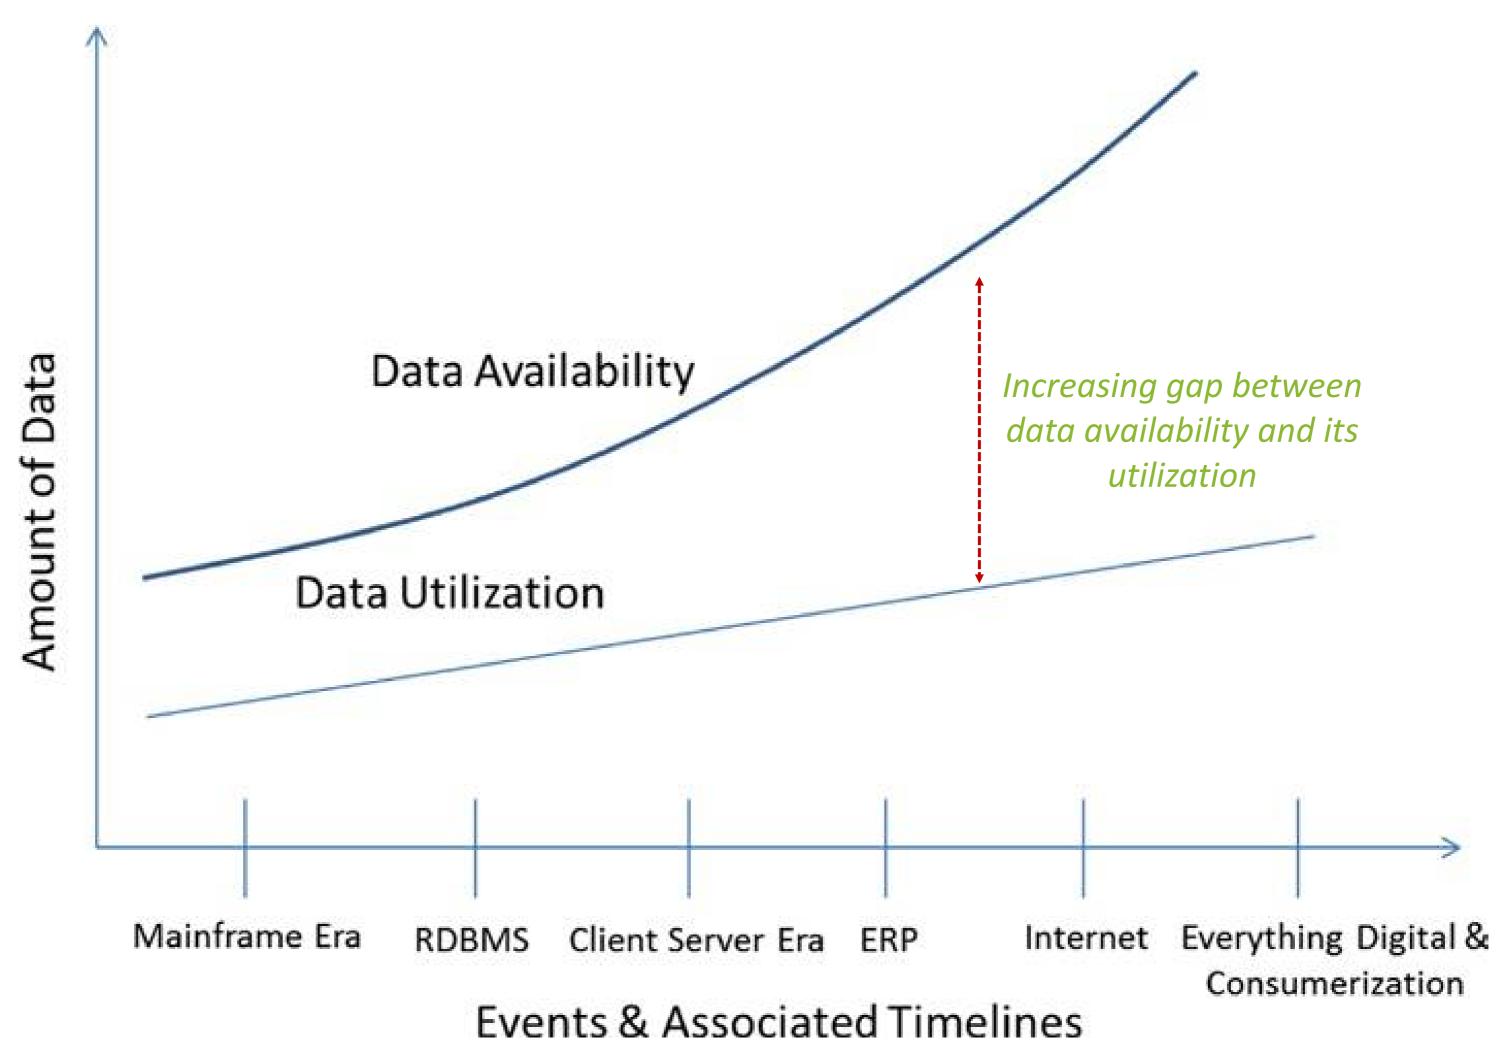

# Data, data everywhere yet ...

- We can't find the data we need
   data is scattered over the network
- We can't get the data we need
   need an expert to get the data
- We can't understand the data we found available data is poorly documented
- We can't use the data we found data needs to be transformed from one form to another

# From Data to Decision-making...

Transforming raw data into action-guiding wisdom

# The Opportunity

Page: 14