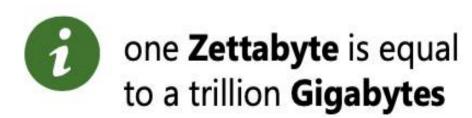

(Source: IDC)

5 quintillion bytes are equal to the number of all ants on the planet multiplied by 200 (Source: Data Never Sleeps 5.0)