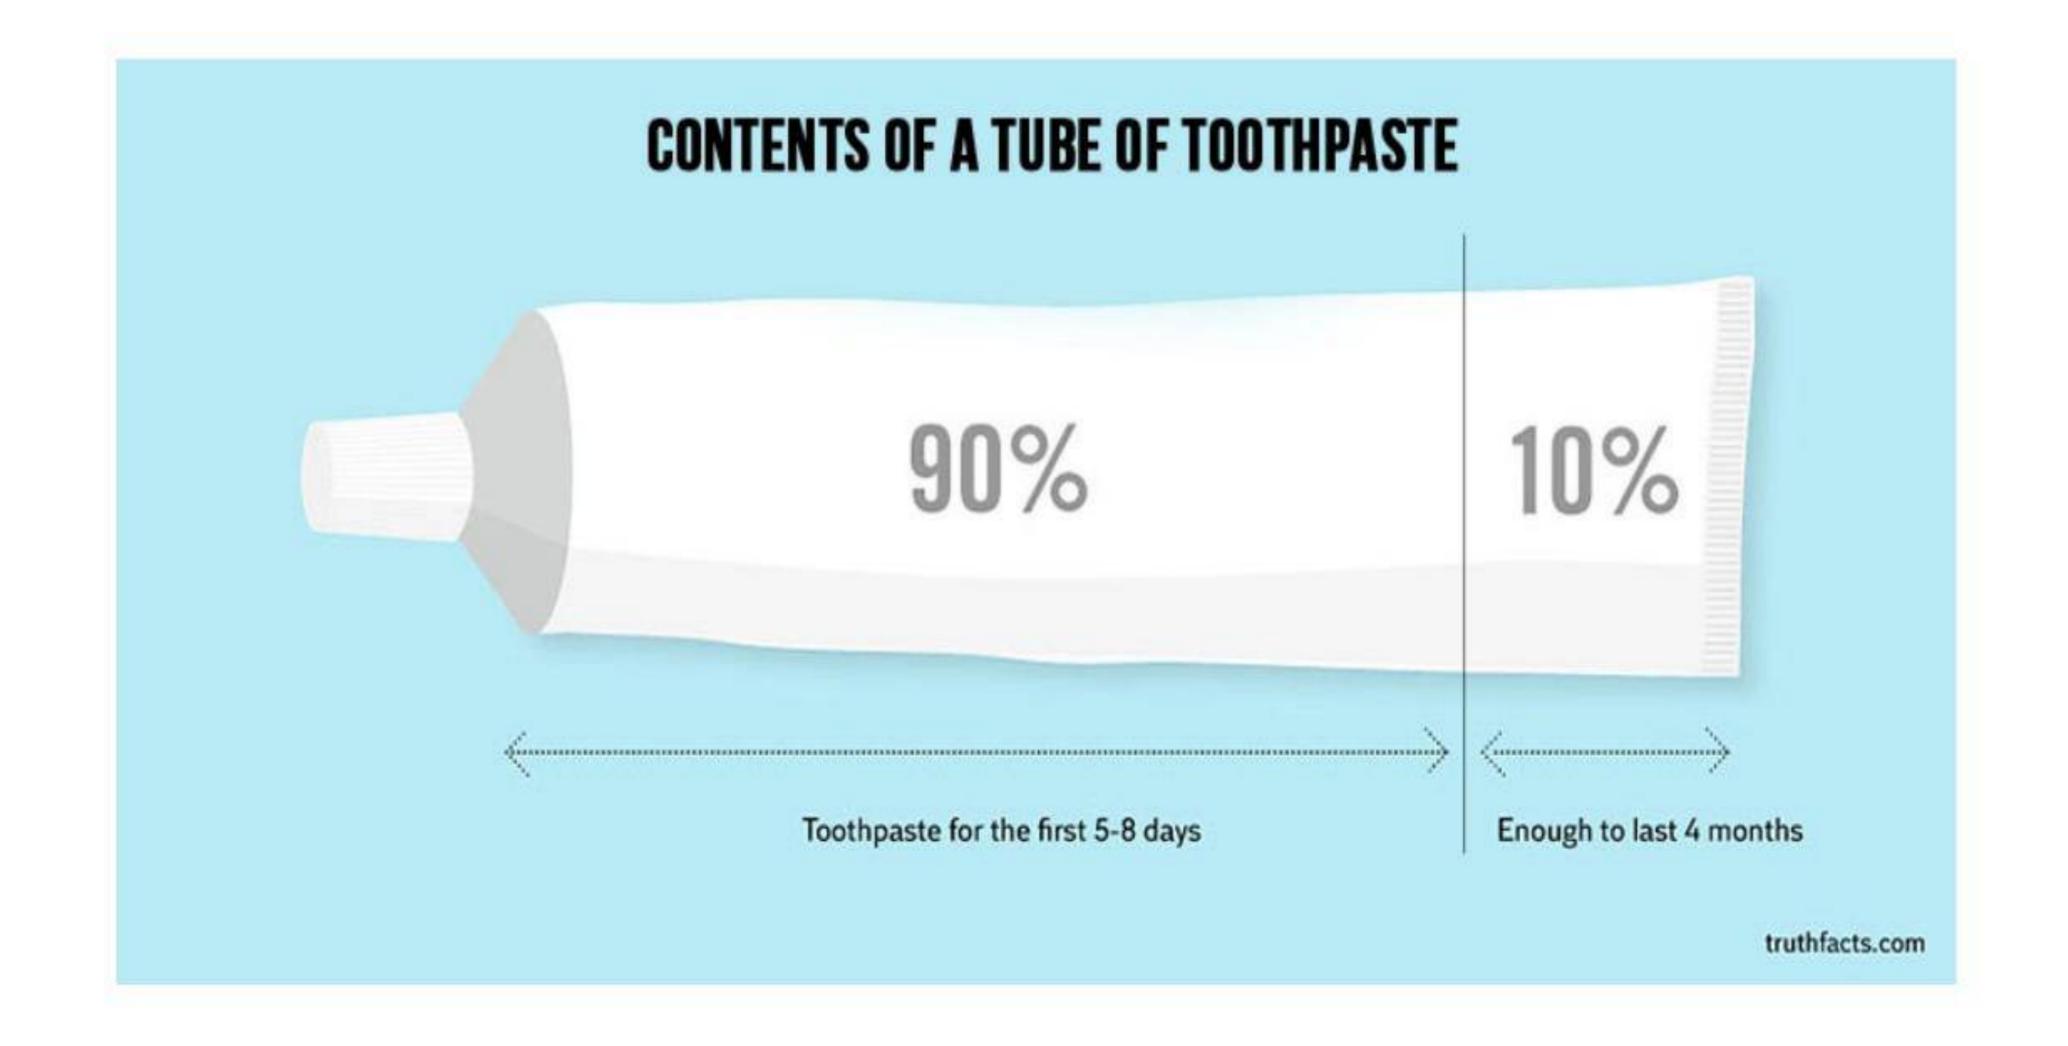

# Big Data!

Every second, all over the world, there are 127 new devices connected to the internet. These connected devices produce 5 quintillion bytes of data daily, which could amount to 79.4

Zettabytes of data by 2025

(Source: IDC)

5 quintillion bytes are equal to the number of all ants on the planet multiplied by 200 (Source: Data Never Sleeps 5.0)

# Who can relate?

# Data, data everywhere yet ...

- We can't find the data we need
   data is scattered over the network
- We can't get the data we need
   need an expert to get the data
- We can't understand the data we found available data is poorly documented
- We can't use the data we found data needs to be transformed from one form to another

# From Data to Decision-making...

Transforming raw data into action-guiding wisdom