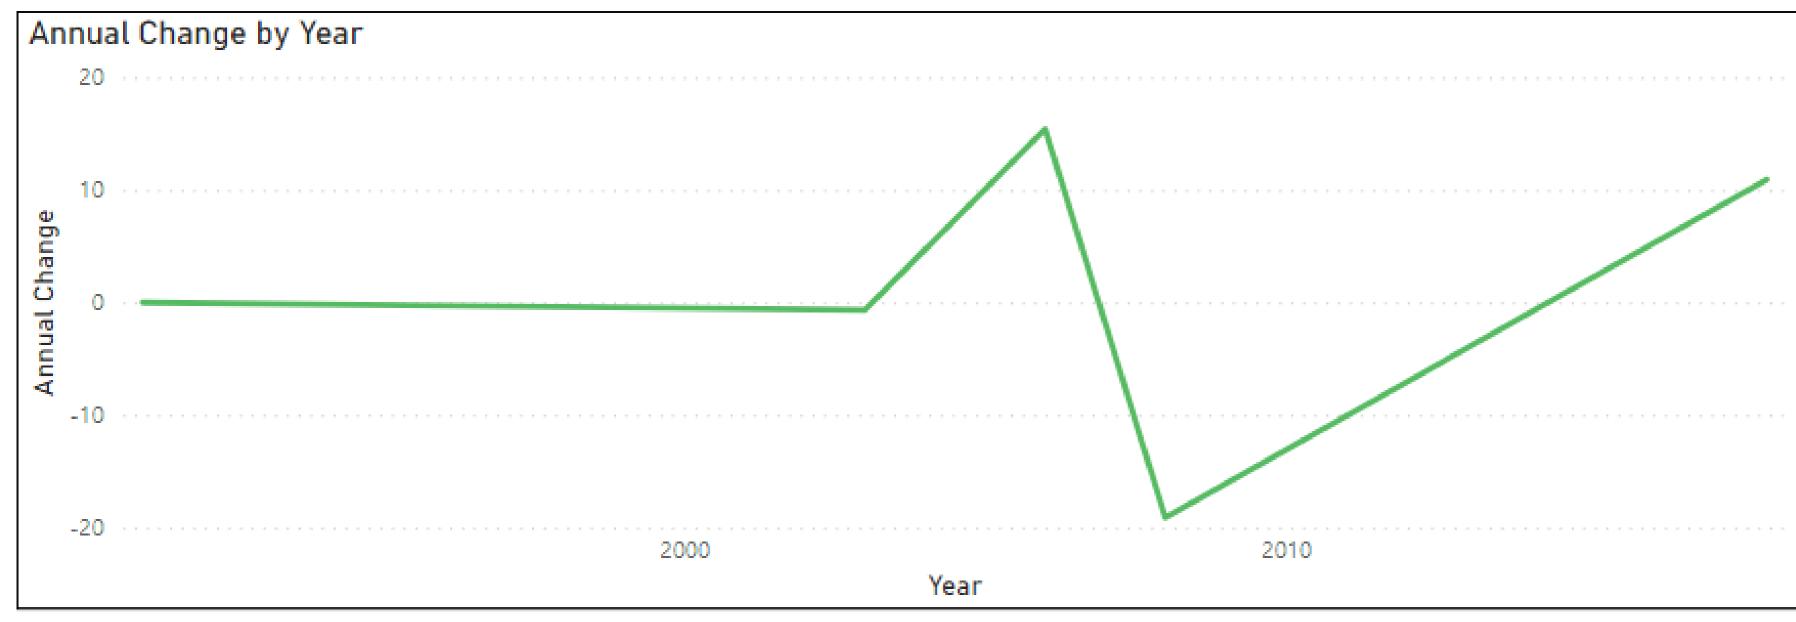

## Nigeria Literacy Rate

| Year | Literacy Rate | Annual Change |
|------|---------------|---------------|
| 1991 | 55.45         | 0.00          |
| 2003 | 54.77         | -0.67         |
| 2006 | 70.20         | 15.43         |
| 2008 | 51.08         | -19.12        |
| 2018 | 62.02         | 10.94         |