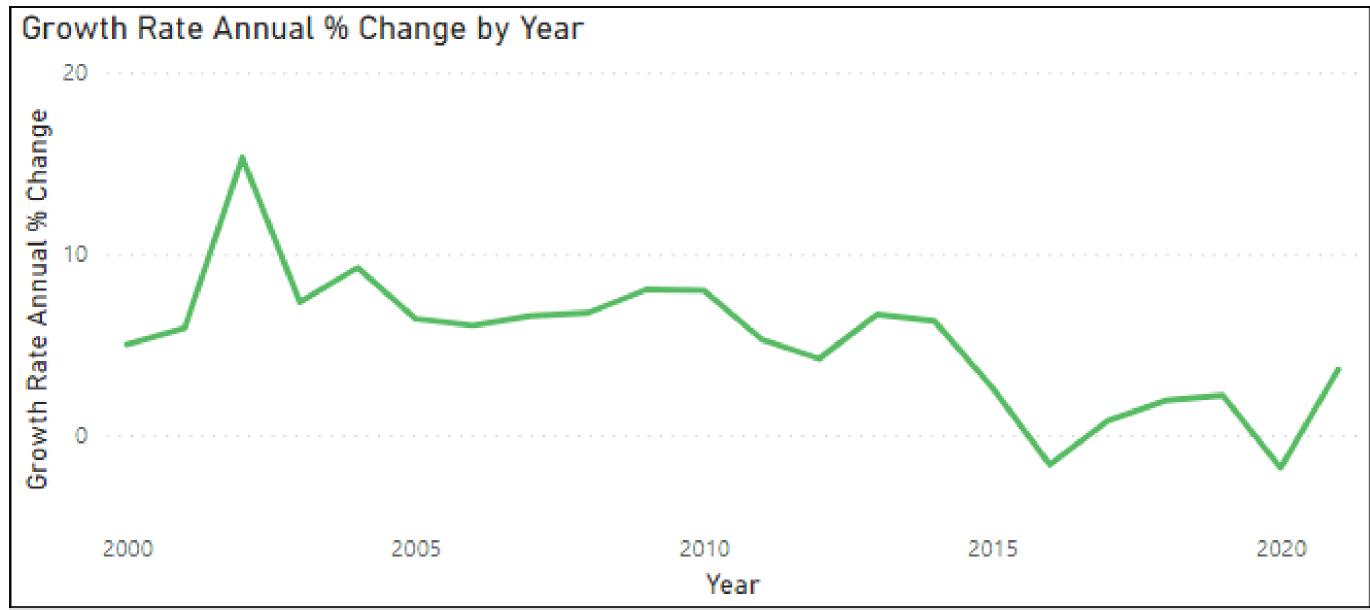

#### Nigeria Economic Growth Rate

| Year | Per Capita US \$ | GDP Billions of US \$ | Growth Rate Annual % Change |
|------|------------------|-----------------------|-----------------------------|
| 2000 | 567.93           | 69.45                 | 5.02                        |
| 2001 | 590.38           | 74.03                 | 5.92                        |
| 2002 | 741.75           | 95.39                 | 15.33                       |
| 2003 | 795.39           | 104.91                | 7.35                        |
| 2004 | 1,007.87         | 136.39                | 9.25                        |
| 2005 | 1,268.38         | 176.13                | 6.44                        |
| 2006 | 1,656.42         | 236.10                | 6.06                        |
| 2007 | 1,883.46         | 275.63                | 6.59                        |
| 2008 | 2,259.11         | 339.48                | 6.76                        |
| 2009 | 1,911.61         | 295.01                | 8.04                        |
| 2010 | 2,280.44         | 361.46                | 8.01                        |
| 2011 | 2,487.60         | 404.99                | 5.31                        |
| 2012 | 2,723.82         | 455.50                | 4.23                        |
| 2013 | 2,961.55         | 508.69                | 6.67                        |
| 2014 | 3,098.99         | 546.68                | 6.31                        |
| 2015 | 2,687.48         | 486.80                | 2.65                        |
| 2016 | 2,176.00         | 404.65                | -1.62                       |
| 2017 | 1,968.57         | 375.75                | 0.81                        |
| 2018 | 2,027.78         | 397.19                | 1.92                        |
| 2019 | 2,229.86         | 448.12                | 2.21                        |
| 2020 | 2,097.09         | 432.29                | -1.79                       |
| 2021 | 2,085.03         | 440.78                | 3.65                        |
|      |                  |                       |                             |