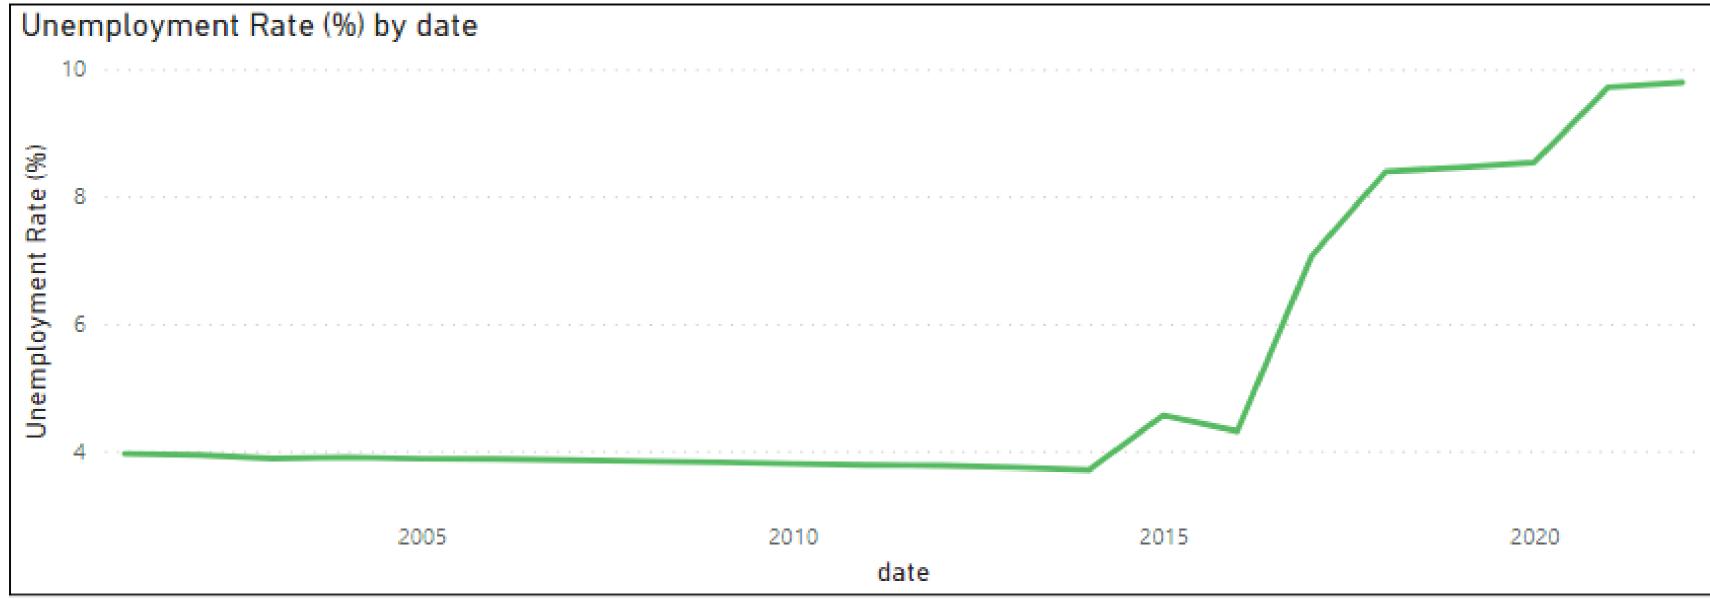

## Nigeria Unemployment Rate

| date | Annual Change | Unemployment Rate (% |
|------|---------------|----------------------|
| 2000 | -0.04         | 3.9                  |
| 2001 | -0.02         | 3.9                  |
| 2002 | -0.05         | 3.8                  |
| 2003 | 0.02          | 3.9                  |
| 2004 | -0.02         | 3.8                  |
| 2005 | 0.00          | 3.8                  |
| 2006 | -0.02         | 3.8                  |
| 2007 | -0.02         | 3.8                  |
| 2008 | -0.02         | 3.8                  |
| 2009 | -0.02         | 3.8                  |
| 2010 | -0.02         | 3.7                  |
| 2011 | -0.01         | 3.7                  |
| 2012 | -0.03         | 3.7                  |
| 2013 | -0.04         | 3.7                  |
| 2014 | 0.86          | 4.5                  |
| 2015 | -0.25         | 4.3                  |
| 2016 | 2.75          | 7.0                  |
| 2017 | 1.33          | 8.3                  |
| 2018 | 0.07          | 8.4                  |
| 2019 | 0.07          | 8.5                  |
| 2020 | 1.18          | 9.7                  |
| 2021 | 0.07          | 9.7                  |