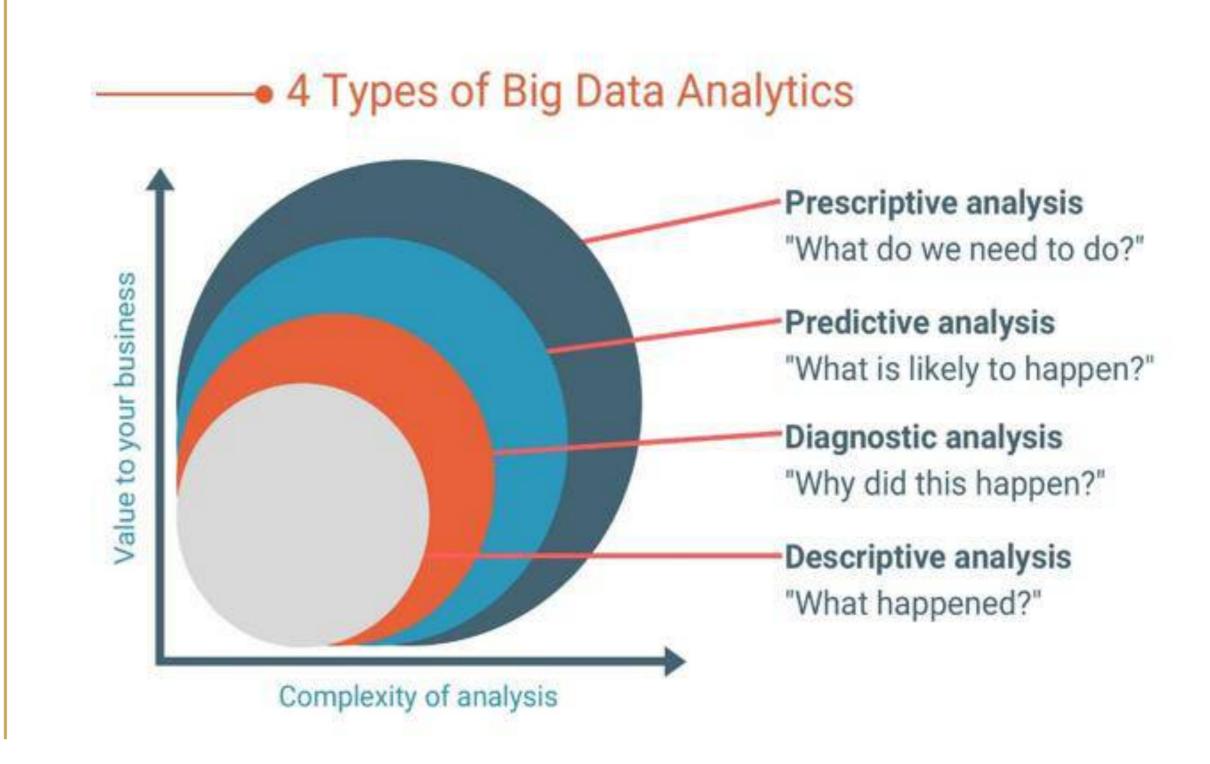

#### Types of Big Data Analytics

# Types of Big Data Analytics cont'd

✓ Policy Analyst are realizing that predictive and prescriptive analytics provide greater value than traditional hindsight-orientated business intelligence