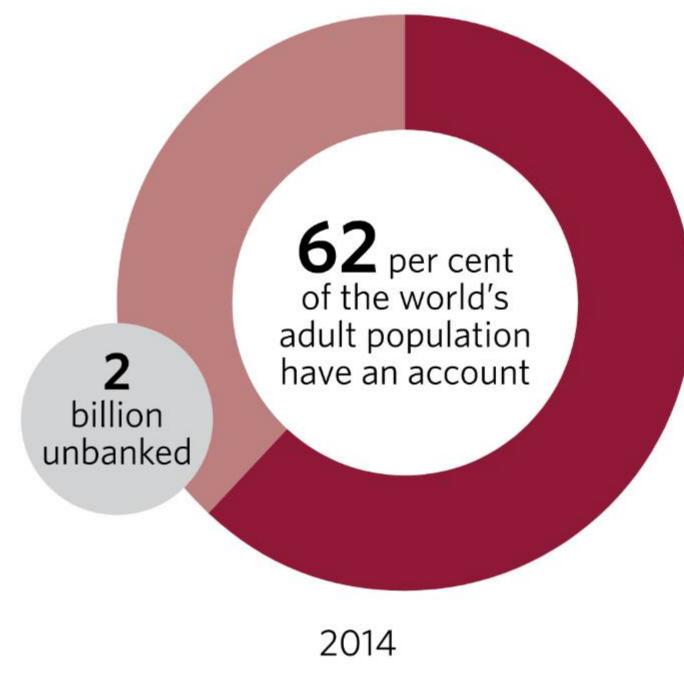

#### Unemployment rates by sex, 2015 (percentage)

https://unstats.un.org/sdgs/report/2016/goal-08/

While the share of adults with bank accounts rose by 20 percent in four years, some two billion people still lack this important financial service

# Proportion of the world's adult population that has an account at a financial institution, 2011 and 2014 (percentage)

https://youtu.be/xCtuDnU1k3k

- ✓ The pandemic has resulted in volatile shifts in labour productivity, affecting small firms and the poorest countries the most
- ✓ Labour market recovery remains shaky
- ✓ Informal employment was not an option for many workers displaced at the start of the pandemic
- ✓ Rising poverty and pandemic-related disruptions are forcing millions of children into child labour
- ✓ Various shocks, including the war in Ukraine, continue to hinder robust economic recovery
- ✓ Training, education and employment suffered massive disruptions, with women facing the biggest challenges