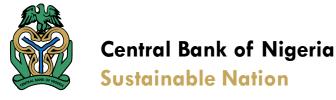

# Increased economic growth is needed to meet the target of 7 percent GDP growth in the least developed countries.

In the period 2010-2014, the global average annual growth rate of real GDP per capita was 1.6 per cent, slightly below the rate achieved over the period of 2000–2004. The growth rate of countries in developing regions was more than triple that of developed regions (4.1 per cent versus 1.3 per cent, respectively).

However, the least developed countries, whose per capita growth accelerated for a time has since slowed to only 2.6 per cent on average during 2010-2014, less than half the target rate of at least 7 per cent a year.

Average annual growth rate of real GDP per capita, 2000-2004, 2005-2009 and 2010-2014 (percentage)

https://unstats.un.org/sdgs/report/2016/goal-08/

Labour productivity in developing regions, despite improvements, remains far below that of developed regions.