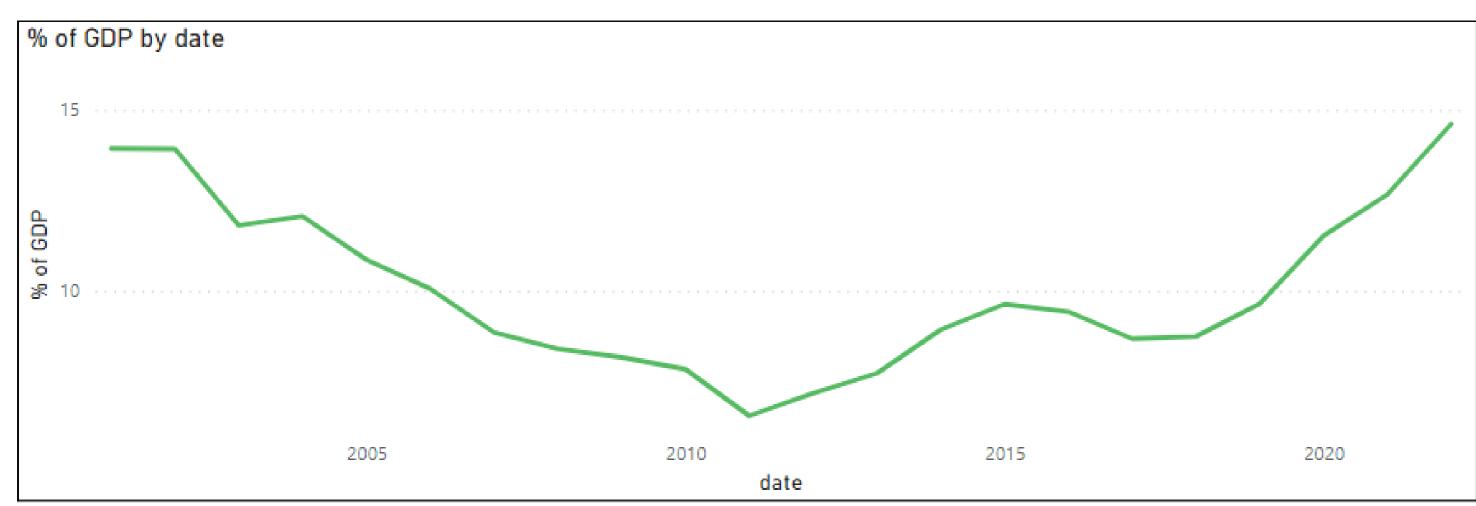

#### Nigeria Manufacturing Output

| date | Output Billions of US \$ | % of GDP |
|------|--------------------------|----------|
| 2000 | 9.68                     | 13.93    |
| 2001 | 10.31                    | 13.93    |
| 2002 | 11.27                    | 11.81    |
| 2003 | 12.65                    | 12.06    |
| 2004 | 14.81                    | 10.86    |
| 2005 | 17.72                    | 10.06    |
| 2006 | 20.90                    | 8.85     |
| 2007 | 23.16                    | 8.40     |
| 2008 | 27.73                    | 8.17     |
| 2009 | 23.12                    | 7.84     |
| 2010 | 23.69                    | 6.55     |
| 2011 | 29.04                    | 7.17     |
| 2012 | 35.19                    | 7.72     |
| 2013 | 45.42                    | 8.93     |
| 2014 | 52.68                    | 9.64     |
| 2015 | 45.90                    | 9.43     |
| 2016 | 35.12                    | 8.68     |
| 2017 | 32.85                    | 8.74     |
| 2018 | 38.32                    | 9.65     |
| 2019 | 51.63                    | 11.52    |
| 2020 | 54.76                    | 12.67    |
| 2021 | 64.40                    | 14.61    |