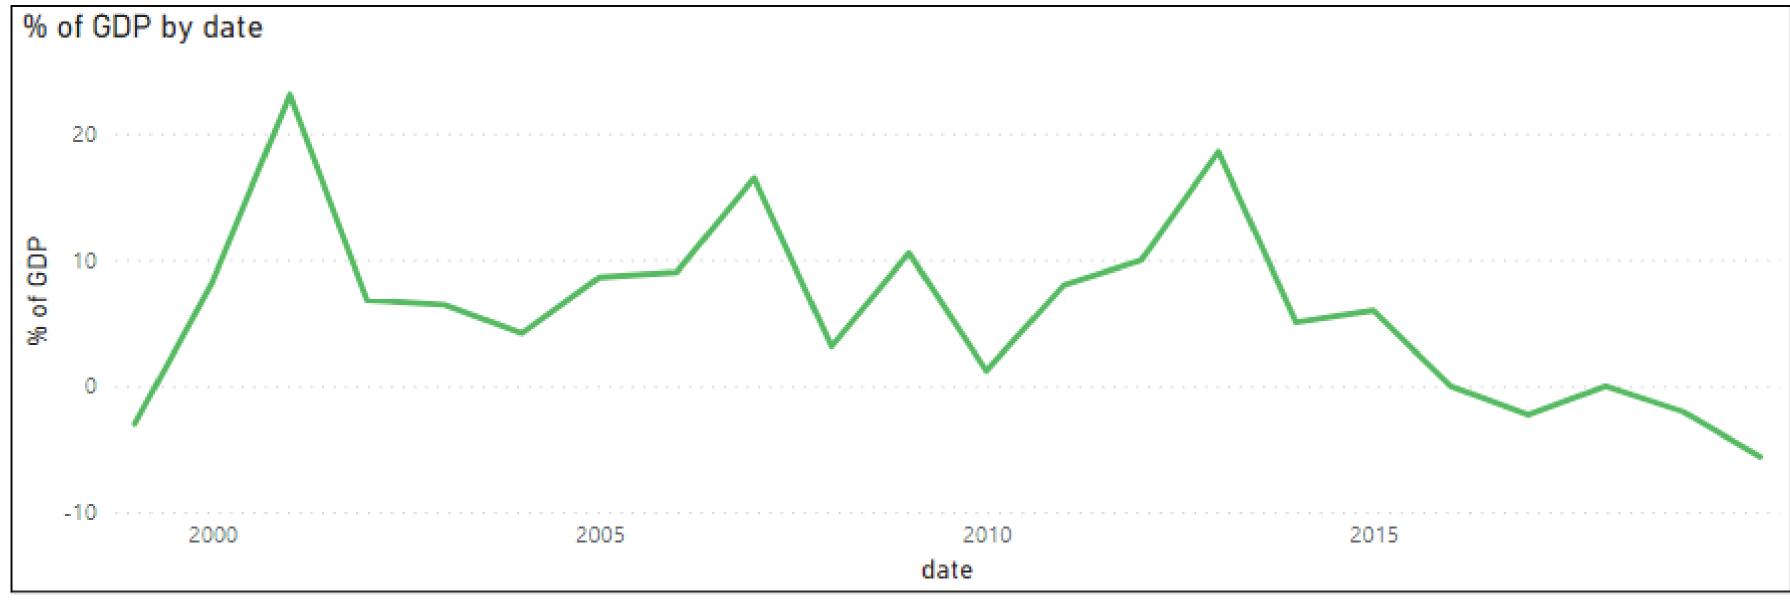

#### Nigeria Manufacturing Output

| date | Output Billions of US \$ | % of GDP |
|------|--------------------------|----------|
| 2000 | 9.68                     | 13.93    |
| 2001 | 10.31                    | 13.93    |
| 2002 | 11.27                    | 11.81    |
| 2003 | 12.65                    | 12.06    |
| 2004 | 14.81                    | 10.86    |
| 2005 | 17.72                    | 10.06    |
| 2006 | 20.90                    | 8.85     |
| 2007 | 23.16                    | 8.40     |
| 2008 | 27.73                    | 8.17     |
| 2009 | 23.12                    | 7.84     |
| 2010 | 23.69                    | 6.55     |
| 2011 | 29.04                    | 7.17     |
| 2012 | 35.19                    | 7.72     |
| 2013 | 45.42                    | 8.93     |
| 2014 | 52.68                    | 9.64     |
| 2015 | 45.90                    | 9.43     |
| 2016 | 35.12                    | 8.68     |
| 2017 | 32.85                    | 8.74     |
| 2018 | 38.32                    | 9.65     |
| 2019 | 51.63                    | 11.52    |
| 2020 | 54.76                    | 12.67    |
| 2021 | 64.40                    | 14.61    |