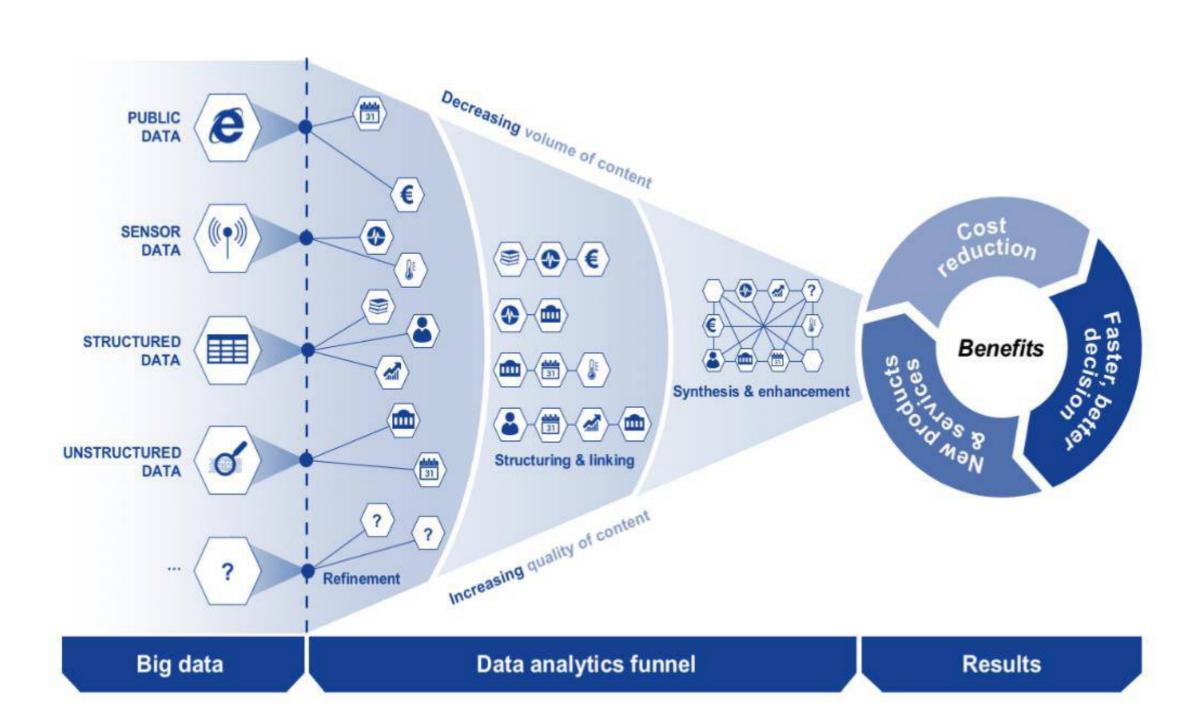

ere yet ...

- We can't find the data we need
   data is scattered over the network
- We can't get the data we need
   need an expert to get the data
- We can't understand the data we found available data is poorly documented
- We can't use the data we found data needs to be transformed from one form to another





# From Data to Decision-making...



Transforming raw data into action-guiding wisdom



# The Opportunity





Page: 14



#### Volume

Huge Data Size Terabytes – Petabytes

#### **Velocity**

High Speed of Data Flow, Change and processing

#### **Variety**

Various data source(social, mobile, M2M, structured and Unstructured data

#### **Veracity**

Various levels of data uncertainty
And reliability



# Overview of Big Data and Business Analytics

Big Data Analytics Funnel



#### Types of Big Data Analytics





# Types of Big Data Analytics cont'd

✓ Policy Analyst are realizing that predictive and prescriptive analytics provide greater value than traditional hindsight-orientated business intelligence







#### Use Case 1 – Retail Banking

Global Statistics on Transactions for the 1st Quarter of 2022 (IDH) **Total Number of Transactions** 

43.98M

Total Transaction Amount 7 ···

+116.14T

Number of Banks

9





#### Use Case 1 – Retail Banking

Global Statistics on Transactions for the 1st Quarter of 2022 (IDH) **Total Number of Transactions** 

43.98M

**Total Transaction Amount** 

₩16.14T

Number of Banks

9





#### Use Case 1 – Retail Banking

| Transaction Type                    | Citibank                          | Coronation<br>Merchant Bank |