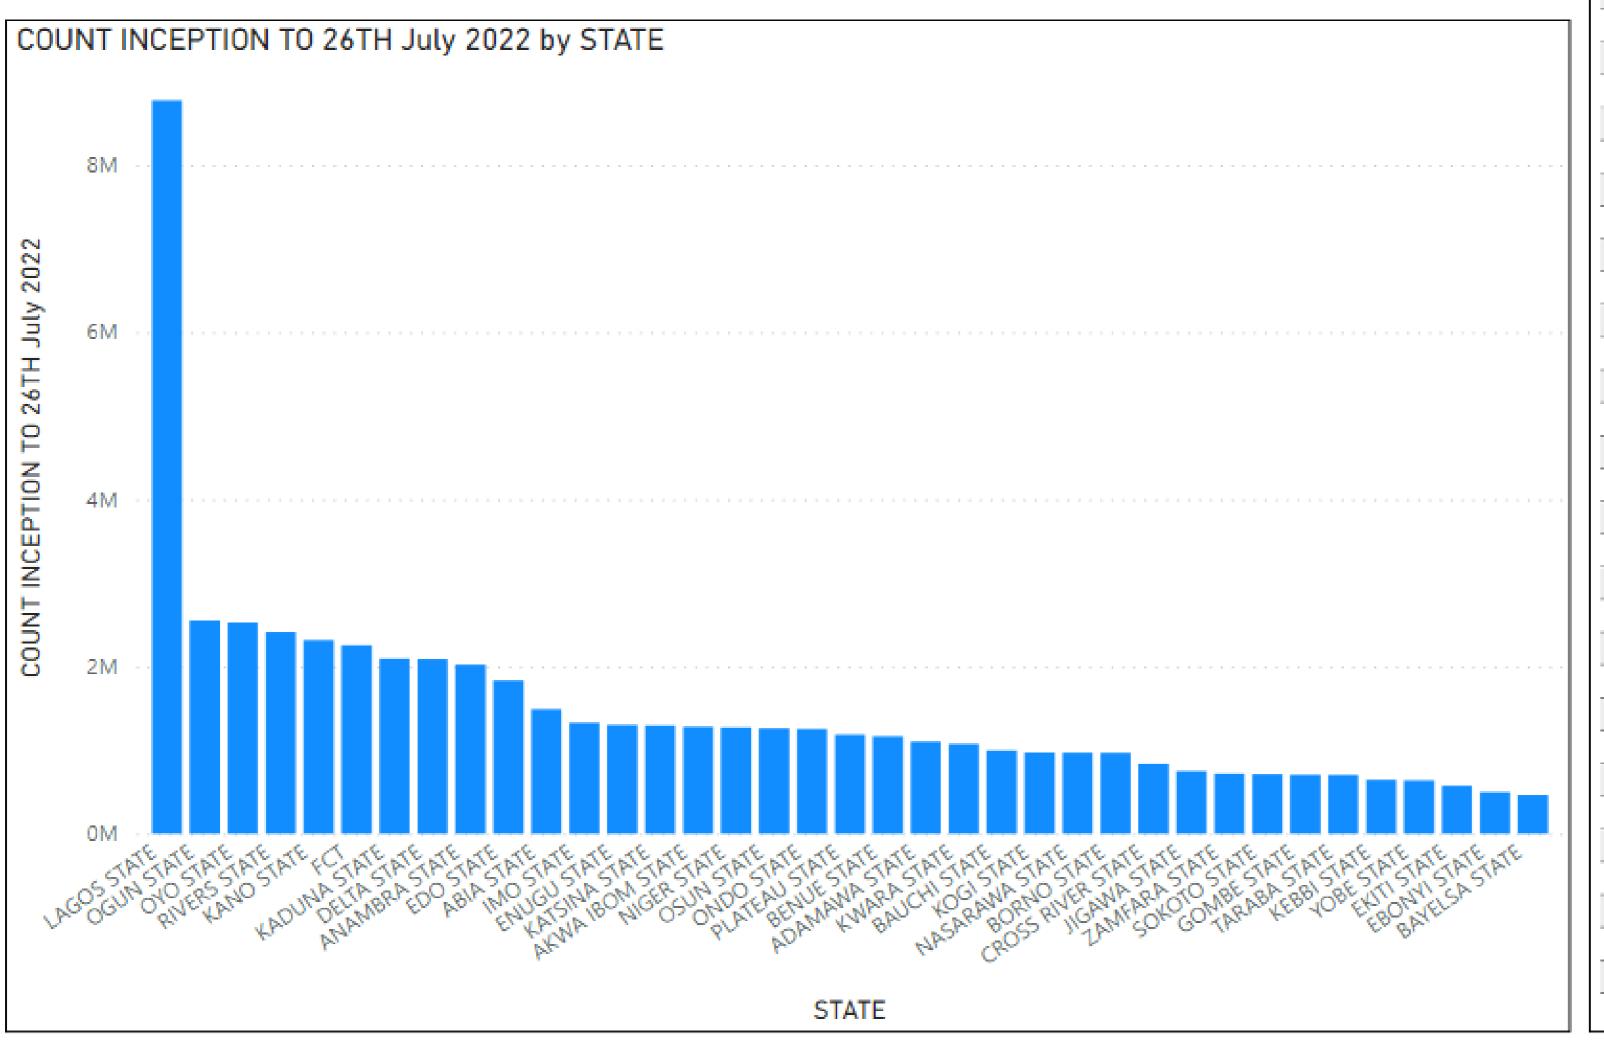

| 3.8                  |
| 2008 | -0.02         | 3.8                  |
| 2009 | -0.02         | 3.8                  |
| 2010 | -0.02         | 3.7                  |
| 2011 | -0.01         | 3.7                  |
| 2012 | -0.03         | 3.7                  |
| 2013 | -0.04         | 3.7                  |
| 2014 | 0.86          | 4.5                  |
| 2015 | -0.25         | 4.3                  |
| 2016 | 2.75          | 7.0                  |
| 2017 | 1.33          | 8.3                  |
| 2018 | 0.07          | 8.4                  |
| 2019 | 0.07          | 8.5                  |
| 2020 | 1.18          | 9.7                  |
| 2021 | 0.07          | 9.7                  |

#### BVN Enrollment by State up to July 2022

# 55M

Total BVN from inception till 26th of July 2022



| ABIA STATE 1488482 ADAMAWA STATE 1100330 AKWA IBOM STATE 1281772 ANAMBRA STATE 2021157 BAUCHI STATE 998664 BAYELSA STATE 464786 BENUE STATE 1166484 BORNO STATE 966258 CROSS RIVER STATE 334896 DELTA STATE 498551 EDO STATE 1834839 EKITI STATE 576772 ENUGU STATE 1302667 FCT 2254774 GOMBE STATE 1327683 JIGAWA STATE 2096073 KATSINA STATE 2313930 KATSINA STATE 2313930 KATSINA STATE 1296277 KEBBI STATE 1096277 KEBBI STATE 1073802 LAGOS STATE 1073802 LAGOS STATE 1073802 LAGOS STATE 1272879 OGUN STATE 1272879 O | STATE             | COUNT INCEPTION - 26 JULY 2022 |
|----------------------------------------------------------------------------------------------------------------------------------------------------------------------------------------------------------------------------------------