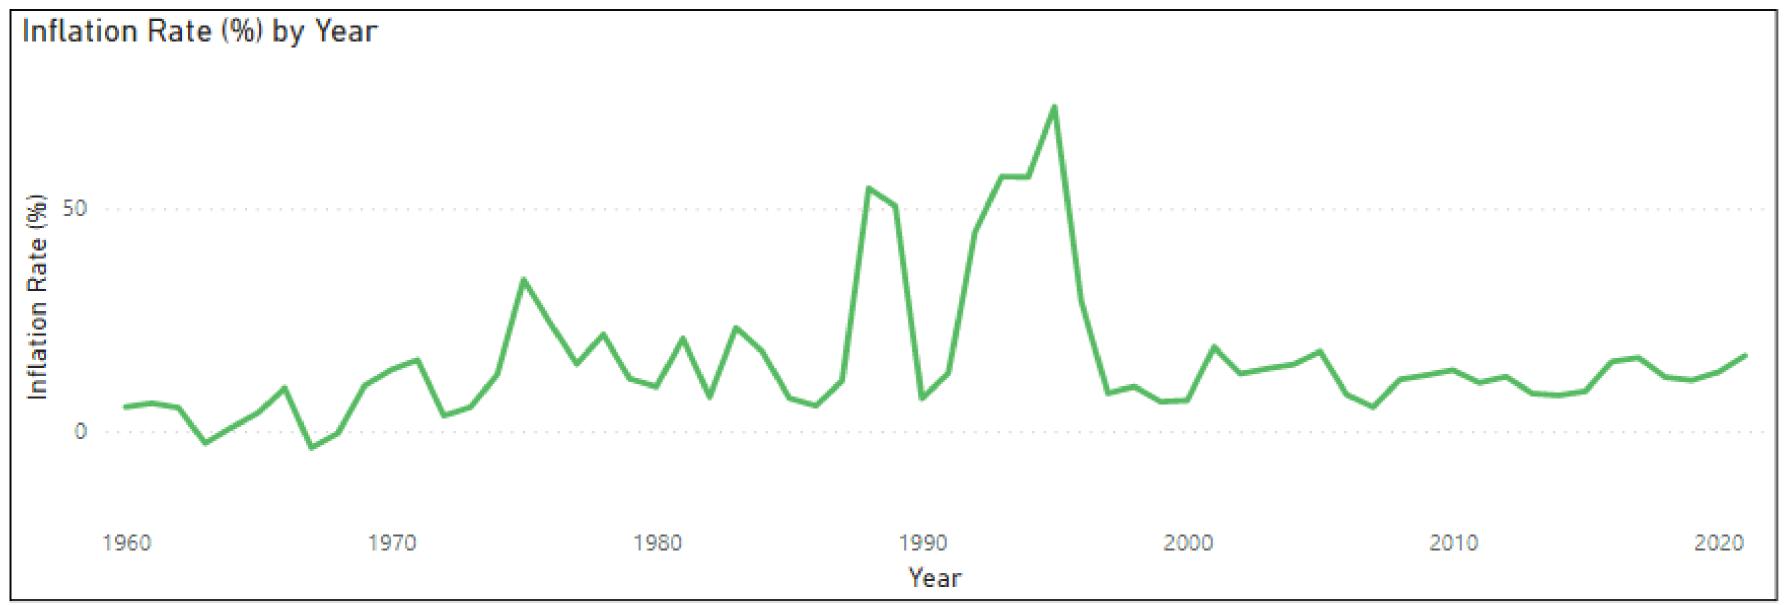

#### Nigeria Inflation Rate CPI

| Year | Annual Change | Inflation Rate (%) |
|------|---------------|--------------------|
| 2000 | 0.31          | 6.93               |
| 2001 | 11.94         | 18.87              |
| 2002 | -6.00         | 12.88              |
| 2003 | 1.16          | 14.03              |
| 2004 | 0.97          | 15.00              |
| 2005 | 2.87          | 17.86              |
| 2006 | -9.64         | 8.23               |
| 2007 | -2.84         | 5.39               |
| 2008 | 6.19          | 11.58              |
| 2009 | 0.97          | 12.56              |
| 2010 | 1.17          | 13.72              |
| 2011 | -2.88         | 10.84              |
| 2012 | 1.38          | 12.22              |
| 2013 | -3.74         | 8.48               |
| 2014 | -0.41         | 8.06               |
| 2015 | 0.95          | 9.01               |
| 2016 | 6.67          | 15.68              |
| 2017 | 0.85          | 16.52              |
| 2018 | -4.43         | 12.09              |
| 2019 | -0.70         | 11.40              |
| 2020 | 1.85          | 13.25              |
| 2021 | 3.71          | 16.95              |
|      |               |                    |