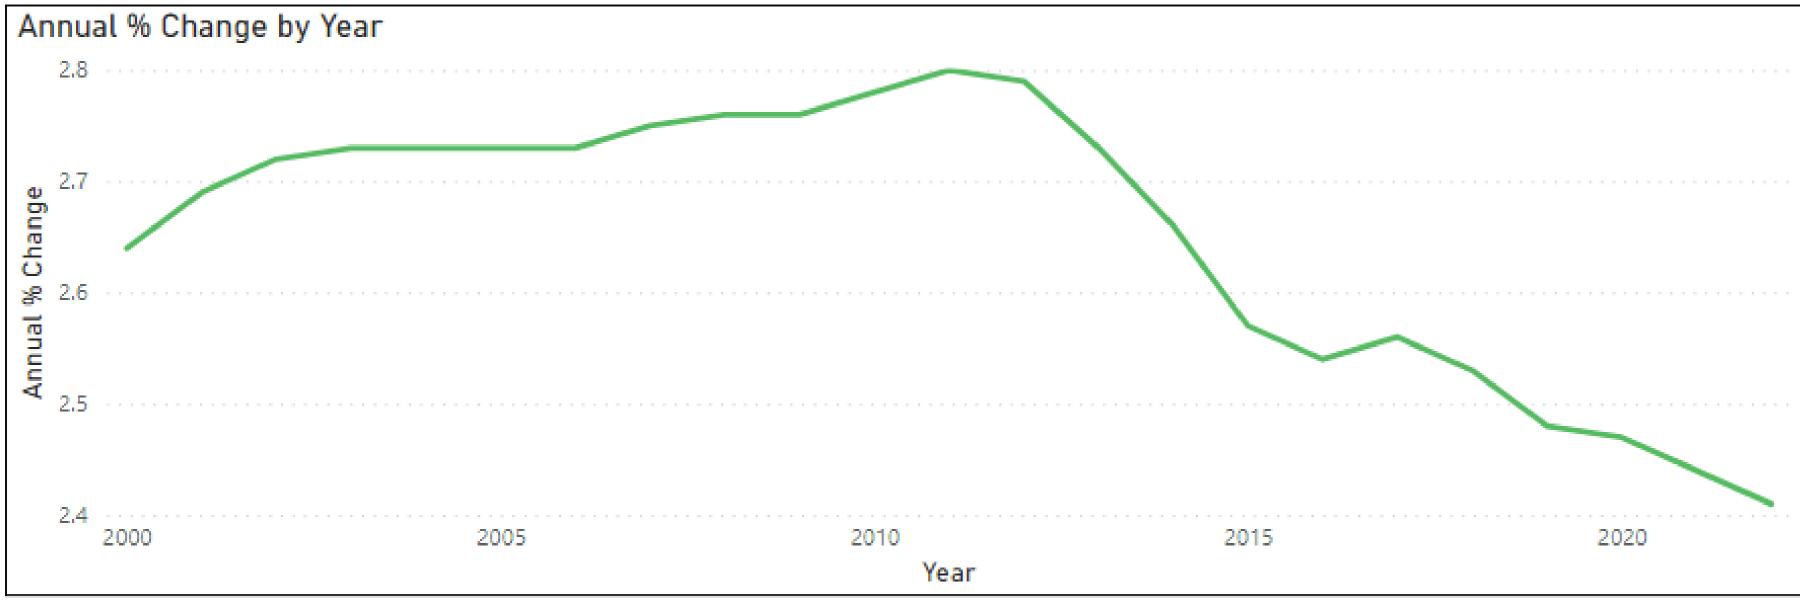

| Year | Population | Annual % Change |
|------|------------|-----------------|
| 2000 | 122851984  | 2.64            |
| 2001 | 126152678  | 2.69            |
| 2002 | 129583026  | 2.72            |
| 2003 | 133119801  | 2.73            |
| 2004 | 136756848  | 2.73            |
| 2005 | 140490722  | 2.73            |
| 2006 | 144329764  | 2.73            |
| 2007 | 148294028  | 2.75            |
| 2008 | 152382506  | 2.76            |
| 2009 | 156595758  | 2.76            |
| 2010 | 160952853  | 2.78            |
| 2011 | 165463745  | 2.80            |
| 2012 | 170075932  | 2.79            |
| 2013 | 174726123  | 2.73            |
| 2014 | 179379016  | 2.66            |
| 2015 | 183995785  | 2.57            |
| 2016 | 188666931  | 2.54            |
| 2017 | 193495907  | 2.56            |
| 2018 | 198387623  | 2.53            |
| 2019 | 203304492  | 2.48            |
| 2020 | 208327405  | 2.47            |
| 2021 | 213401323  | 2.44            |
| 2022 | 218541212  | 2.41            |