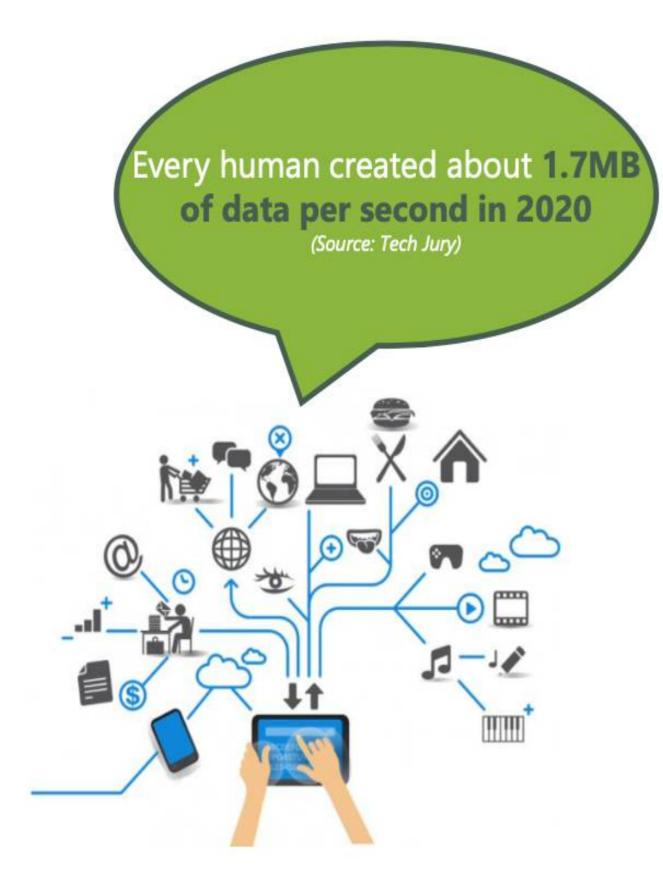

# Big Data!

Every second, all over the world, there are 127 new devices connected to the internet. These connected devices produce 5 quintillion bytes of data daily, which could amount to 79.4

Zettabytes of data by 2025

(Source: IDC)

5 quintillion bytes are equal to the number of all ants on the planet multiplied by 200 (Source: Data Never Sleeps 5.0)