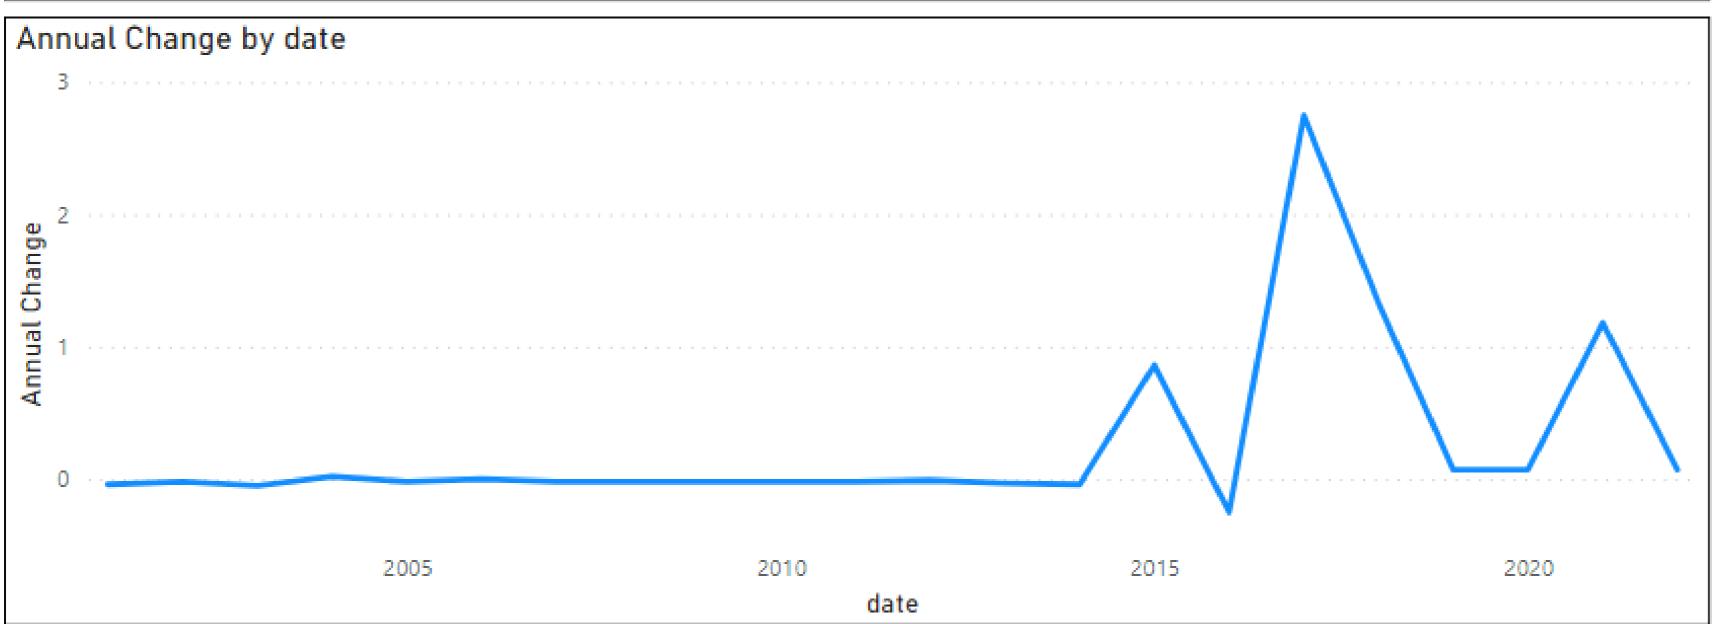

## Nigeria Unemployment Rate

| date | Annual Change | Unemployment Rate (% |
|------|---------------|----------------------|
| 2000 | -0.04         | 3.9                  |
| 2001 | -0.02         | 3.9                  |
| 2002 | -0.05         | 3.8                  |
| 2003 | 0.02          | 3.9                  |
| 2004 | -0.02         | 3.8                  |
| 2005 | 0.00          | 3.8                  |
| 2006 | -0.02         | 3.8                  |
| 2007 | -0.02         | 3.8                  |
| 2008 | -0.02         | 3.8                  |
| 2009 | -0.02         | 3.8                  |
| 2010 | -0.02         | 3.7                  |
| 2011 | -0.01         | 3.7                  |
| 2012 | -0.03         | 3.7                  |
| 2013 | -0.04         | 3.7                  |
| 2014 | 0.86          | 4.5                  |
| 2015 | -0.25         | 4.3                  |
| 2016 | 2.75          | 7.0                  |
| 2017 | 1.33          | 8.3                  |
| 2018 | 0.07          | 8.4                  |
| 2019 | 0.07          | 8.5                  |
| 2020 | 1.18          | 9.7                  |
| 2021 | 0.07          | 9.7                  |