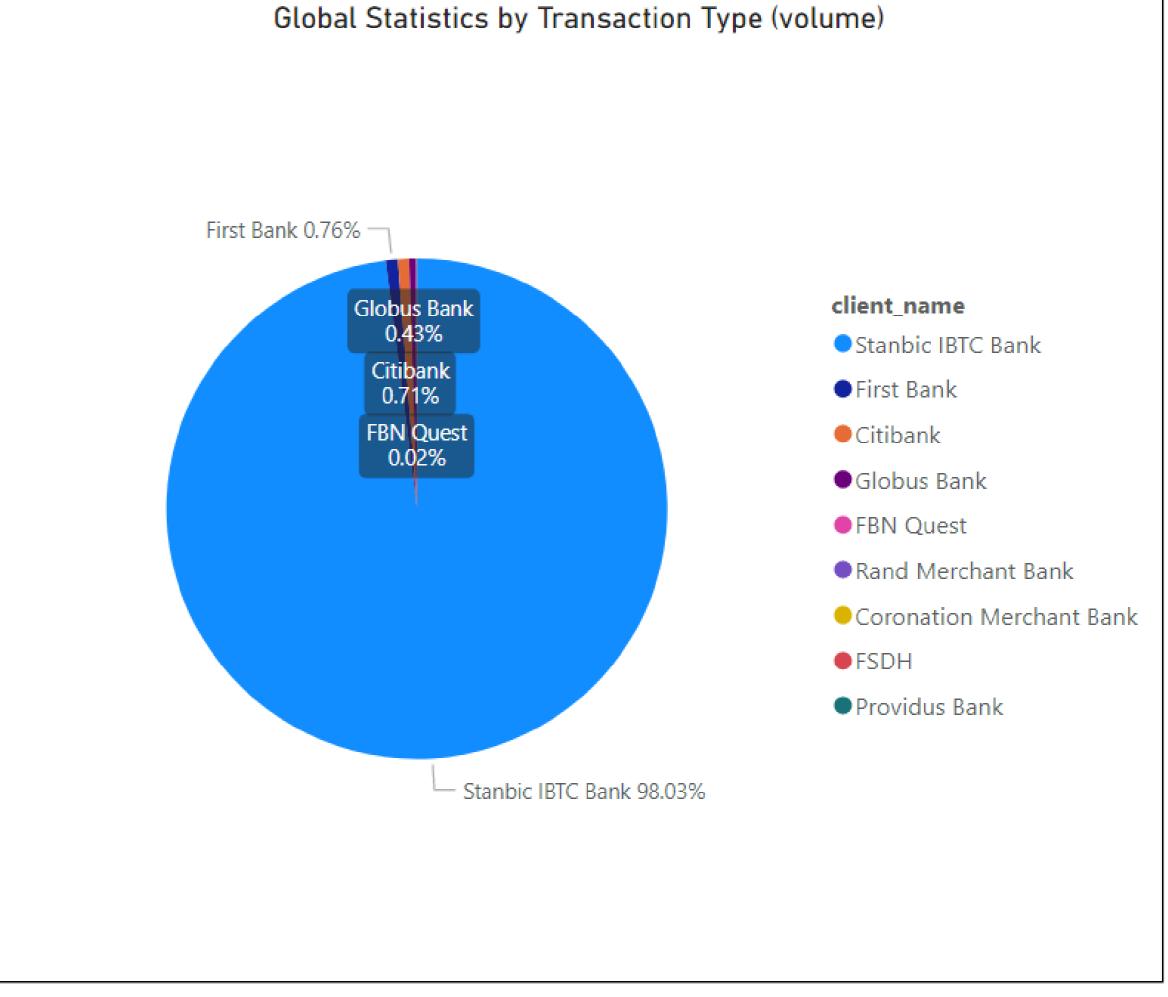

#### Use Case 1 – Retail Banking

Global Statistics on Transactions for the 1st Quarter of 2022 (IDH) **Total Number of Transactions** 

43.98M

Total Transaction Amount 7 ···

+116.14T

Number of Banks

9

#### Use Case 1 – Retail Banking

Global Statistics on Transactions for the 1st Quarter of 2022 (IDH) **Total Number of Transactions** 

43.98M

**Total Transaction Amount** 

₩16.14T

Number of Banks

9

#### Use Case 1 – Retail Banking

| Transaction Type                    | Citibank                          | Coronation<br>Merchant Bank | FBN Quest           | First Bank         | FSDH                           | Globus Bank         | Providus Bank | Rand Merchant Bank | Stanbic IBTC Bank         | Total                      |
|-------------------------------------|-----------------------------------|-----------------------------|---------------------|--------------------|--------------------------------|---------------------|---------------|--------------------|---------------------------|----------------------------|
| Cash Deposit                        | ₩463,543,840.38                   |                             |                     | ₩866,946,958.20    |                                |                     |               |                    | ₩8,671,318,790,550.28     | ₩8,672,649,281,348.86      |
| Internal Book Transfer              | ₩3,198,195,738,884.95             |                             | ₩22,130,132,878.51  |                    | ₦38,860,068,719.05             |                     |               | ₦3,636,792,941.93  |                           | ₩3,262,822,733,424.44      |
| Standing Order                      | ₩2,926,231,999,298.64             |                             |                     |                    |                                | ₩12,567,000.00      |               |                    |                           | ₩2,926,244,566,298.64      |
| Domestic Credit<br>Transfer         | ₩511,165,965,934.93               |                             |                     |                    | ₩54,543,455,757.42             |                     |               | ₩26,122,582,038.99 |                           | N591,832,003,731.34        |
| Automatic Transfer                  |                                   | ₩176,199,429,316.7<br>5     |                     |                    |                                | ₩195,547,973,393.74 |               |                    |                           | ₩371,747,402,710.49        |
| Credit Card Payment                 |                                   |                             | ₩145,109,330,167.25 |                    |                                |                     |               |                    |                           | ₩145,109,330,167.25        |
| ACH Credit                          |                                   |                             | ₩30,303,188,953.37  | ₩68,224,352,277.51 |                                | ₩8,402,095,158.57   |               |                    |                           | ₩106,929,636,389.45        |
| ACH Debit                           |                                   |                             | ₩16,607,836,212.56  |                    |                                | ₩12,537,459,644.93  |               |                    |                           | ₩29,145,295,857.49         |
| Pre-Authorised Direct<br>Debit      | ₦14,878,930,301.26                |                             |                     |                    |                                |                     |               |                    |                           | ₦14,878,930,301.26         |
| Direct Debit Payment                | ₩5,300,040,747.98                 |                             |                     |                    |                                |                     |               |                    |                           | ₩5,300,040,747.98          |
| Same Day Value Credit<br>Transfer   |                                   |                             |                     |                    |                                | ₩5,211,640,320.39   |               |                    |                           | ₩5,211,640,320.39          |
| Check Deposit                       | ₩3,584,885,973.20                 |                             | ₩17,006,750.35      |                    |                                |                     |               |                    |                           | ₩3,601,892,723.55          |
| Branch Deposit                      | ₩1,433,561,213.86                 |                             |                     |                    |                                |                     | ₩523,170.00   |                    |                           | <b>₩1,434,084,383.86</b>   |
| Reversal Due To<br>Payment Reversal |                                   |                             |                     |                    |                                | ₦1,063,247,774.60   |               |                    |                           | <b>₩</b> 1,063,247,774.60  |
| Cross-Border Credit<br>Transfer     | ₩774,762,848.15                   |                             |                     |                    |                                |                     |               |                    |                           | ₩774,762,848.15            |
| Discounted Draft                    | ₩478,926,144.35                   |                             |                     |                    |                                |                     |               |                    |                           | ₩478,926,144.35            |
| Interests (Generic)                 | ₩265,042,682.91                   |                             |                     |                    |                                |                     |               |                    |                           | ₩265,042,682.91            |
| Payroll/Salary Payment              |                                   |                             |                     |                    |                                | ₩99,487,405.41      |               |                    |                           | <del>N</del> 99,487,405.41 |
| ACH Settlement                      | ₩39,945,458.00                    |                             |                     |                    |                                |                     |               |                    |                           | ₩39,945,458.00             |
| Foreign Currencies<br>Deposit       | ₦3,069,153.54                     |                             |                     |                    |                                |                     |               |                    |                           | ₦3,069,153.54              |
| Unpaid Foreign<br>Cheque            | ₩1,334,208.96                     |                             |                     |                    |                                |                     |               |                    |                           | ₩1,334,208.96              |
| Branch Withdrawl                    |                                   |                             |                     |                    |                                |                     | ₩1,061,800.00 |                    |                           | ₩1,061,800.00              |
| Charges (Generic)                   |                                   |                             |                     |                    |                                |                     | ₩20,150.00    |                    |                           | ₩20,150.00                 |
| Total                               | <del>N</del> 6,662,817,746,691.11 | ₦176,199,429,316.<br>75     | ₩214,167,494,962.04 | ₦69,091,299,235.71 | <del>N</del> 93,403,524,476.47 | ₩222,874,470,697.64 | ₦1,605,120.00 | ₦29,759,374,980.92 | ₩8,671,318,790,550.<br>28 | ₩16,139,633,736,030.92     |