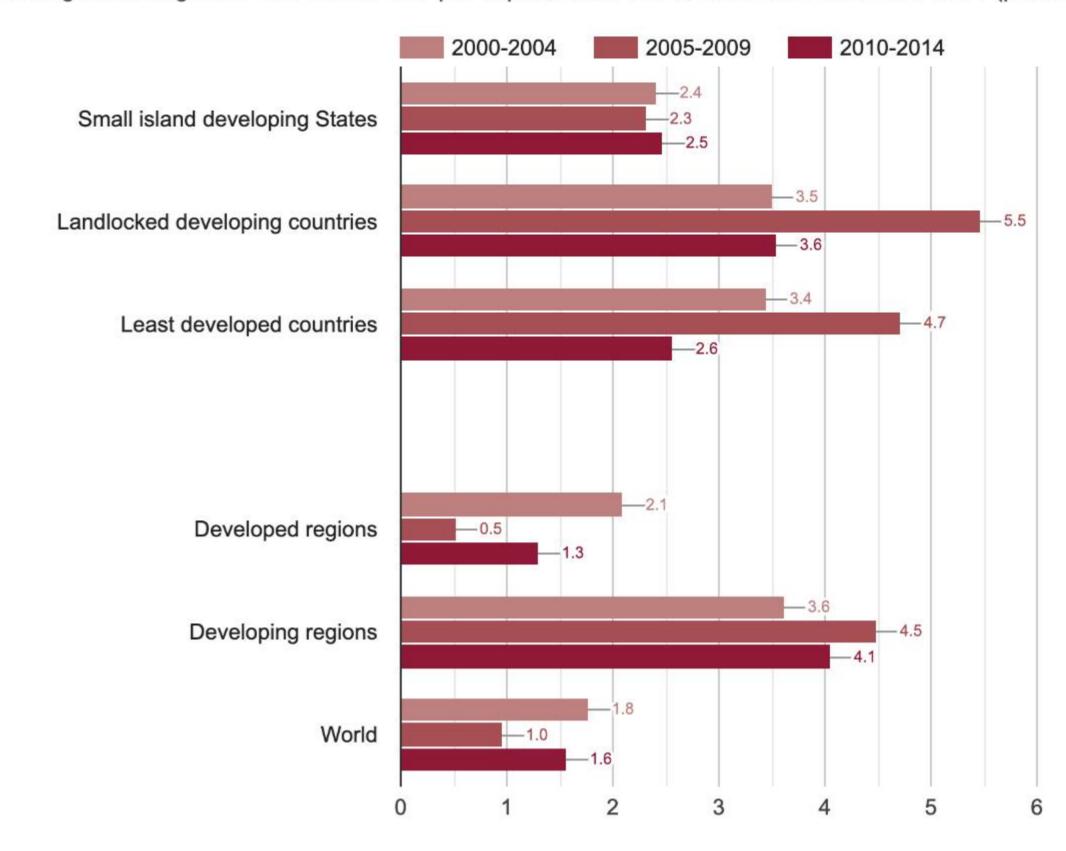

Average annual growth rate of real GDP per capita, 2000-2004, 2005-2009 and 2010-2014 (percentage)

https://unstats.un.org/sdgs/report/2016/goal-08/

Labour productivity in developing regions, despite improvements, remains far below that of developed regions.

Growth in labour productivity in developing regions outpaced that of developed regions, especially in Asia.

Workers in Southern Asia and sub-Saharan Africa, for example, are only about 5 per cent as productive as those in developed regions, when measured as a percentage of GDP. Even the developing region with the highest labour productivity, Western Asia, has only about 40 per cent of the labour productivity of developed regions, and this rate has declined slightly since 2000.

Labour productivity (GDP per worker) in constant 2005 US dollars, 2005 and 2015 (Thousands of US\$)

https://unstats.un.org/sdgs/report/2016/goal-08/

Women are 15 per cent more likely to be unemployed than men worldwide, but the gender gap is far larger in Northern Africa and Western Asia