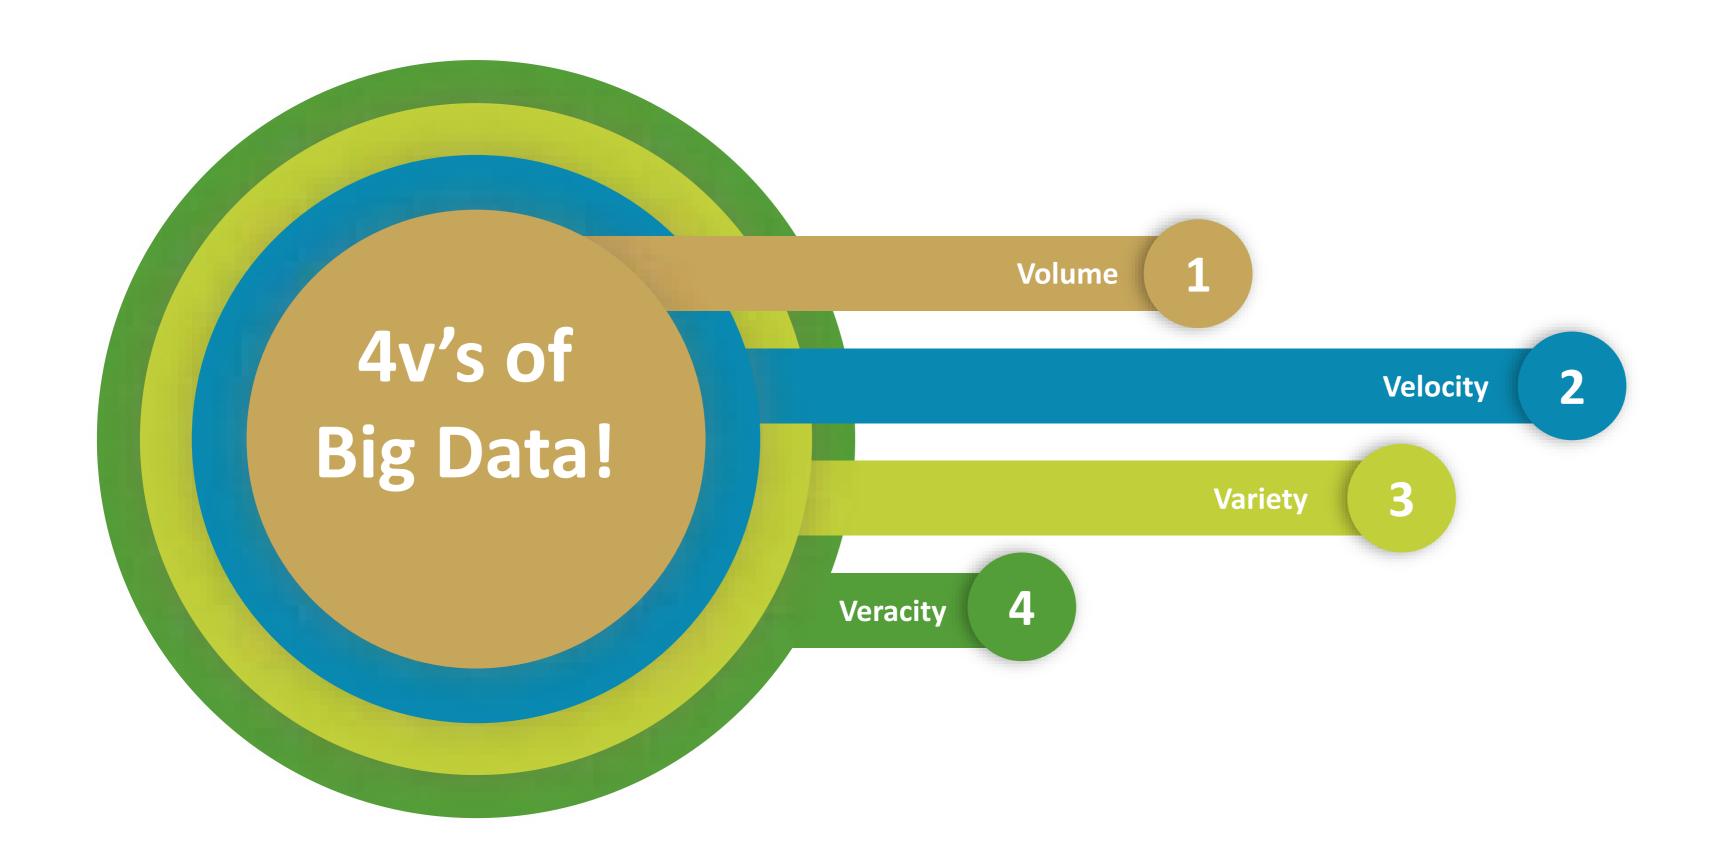

#### Volume

Huge Data Size Terabytes – Petabytes

#### **Velocity**

High Speed of Data Flow, Change and processing

#### **Variety**

Various data source(social, mobile, M2M, structured and Unstructured data

#### **Veracity**

Various levels of data uncertainty
And reliability