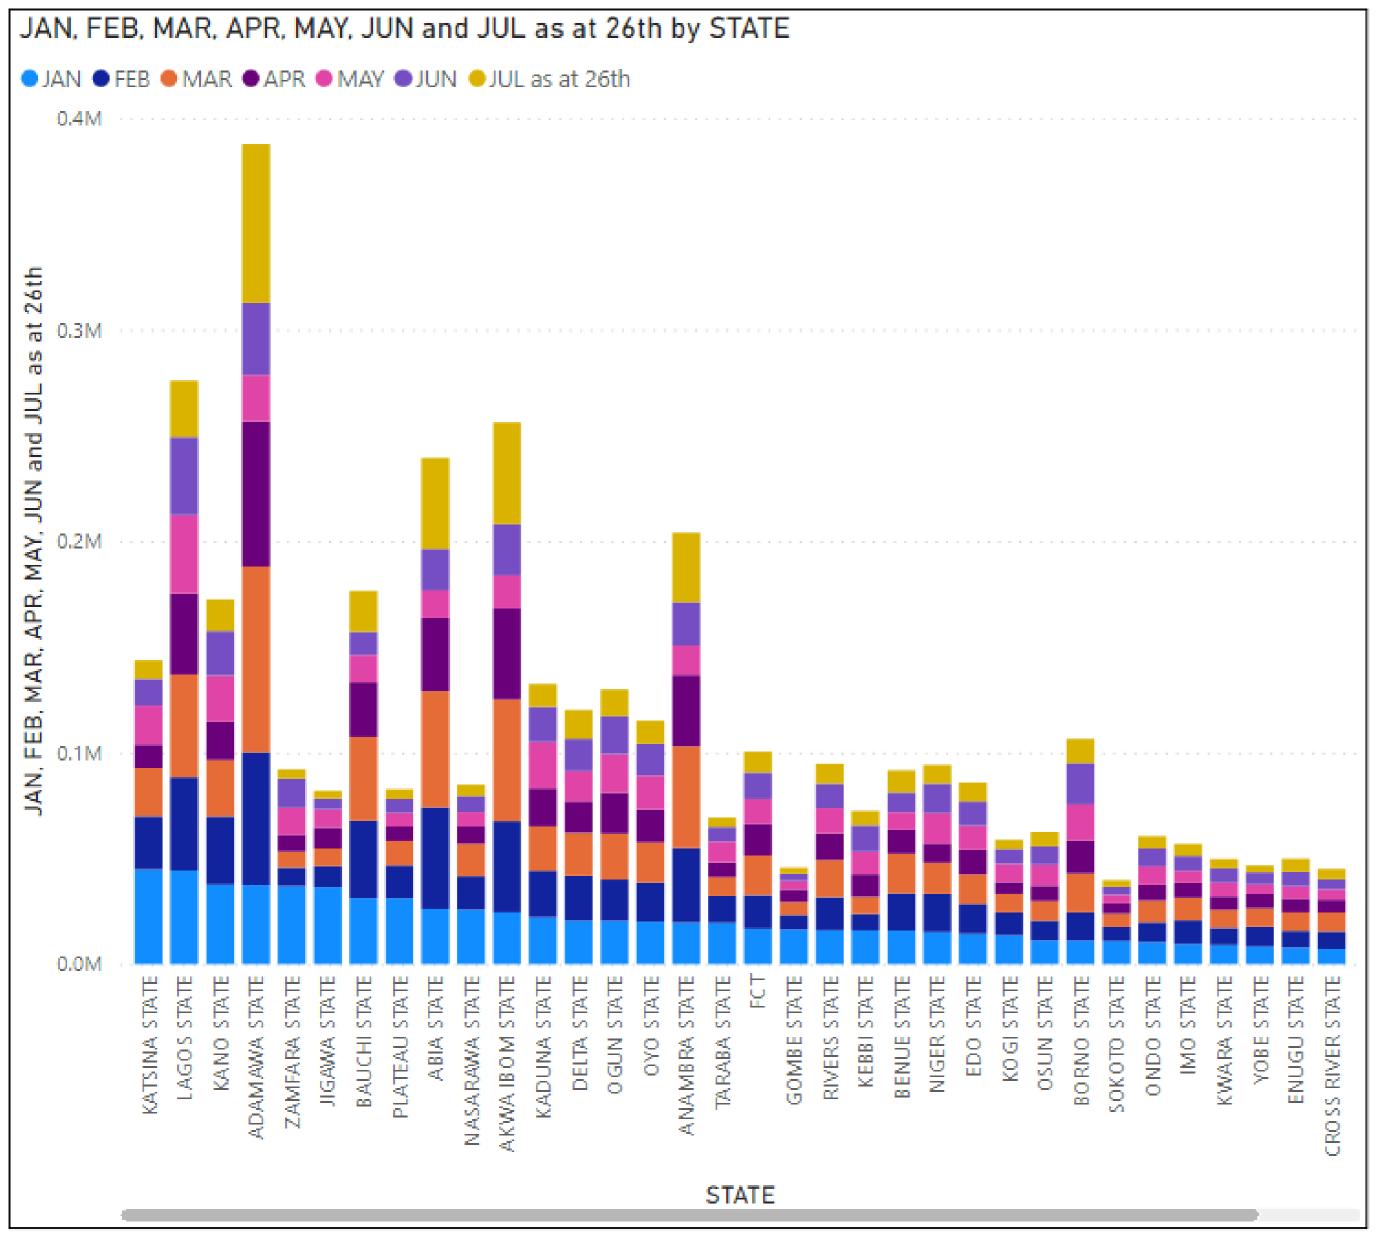

| ZAMFARA STATE     | 721387                         |

#### BVN Enrollment by State From January to July 2022



| STATE             | JAN   | FEB   | MAR   | APR   | MAY   | JUN   | 26th JUL | ^ |
|-------------------|-------|-------|-------|-------|-------|-------|----------|---|
| ABIA STATE        | 26264 | 47937 | 54910 | 34722 | 12988 | 19597 | 42976    |   |
| ADAMAWA STATE     | 37419 | 62763 | 87820 | 68640 | 22030 | 34046 | 75088    |   |
| AKWA IBOM STATE   | 24561 | 43117 | 57518 | 42957 | 15622 | 24315 | 48097    |   |
| ANAMBRA STATE     | 19745 | 35239 | 48104 | 33698 | 13995 | 20403 | 32863    |   |
| BAUCHI STATE      | 31319 | 36534 | 39747 | 25775 | 12872 | 10927 | 19334    |   |
| BAYELSA STATE     | 5942  | 11708 | 16377 | 11619 | 4433  | 5494  | 10706    |   |
| BENUE STATE       | 15821 | 17698 | 18815 | 11193 | 8371  | 9356  | 10347    |   |
| BORNO STATE       | 11160 | 134