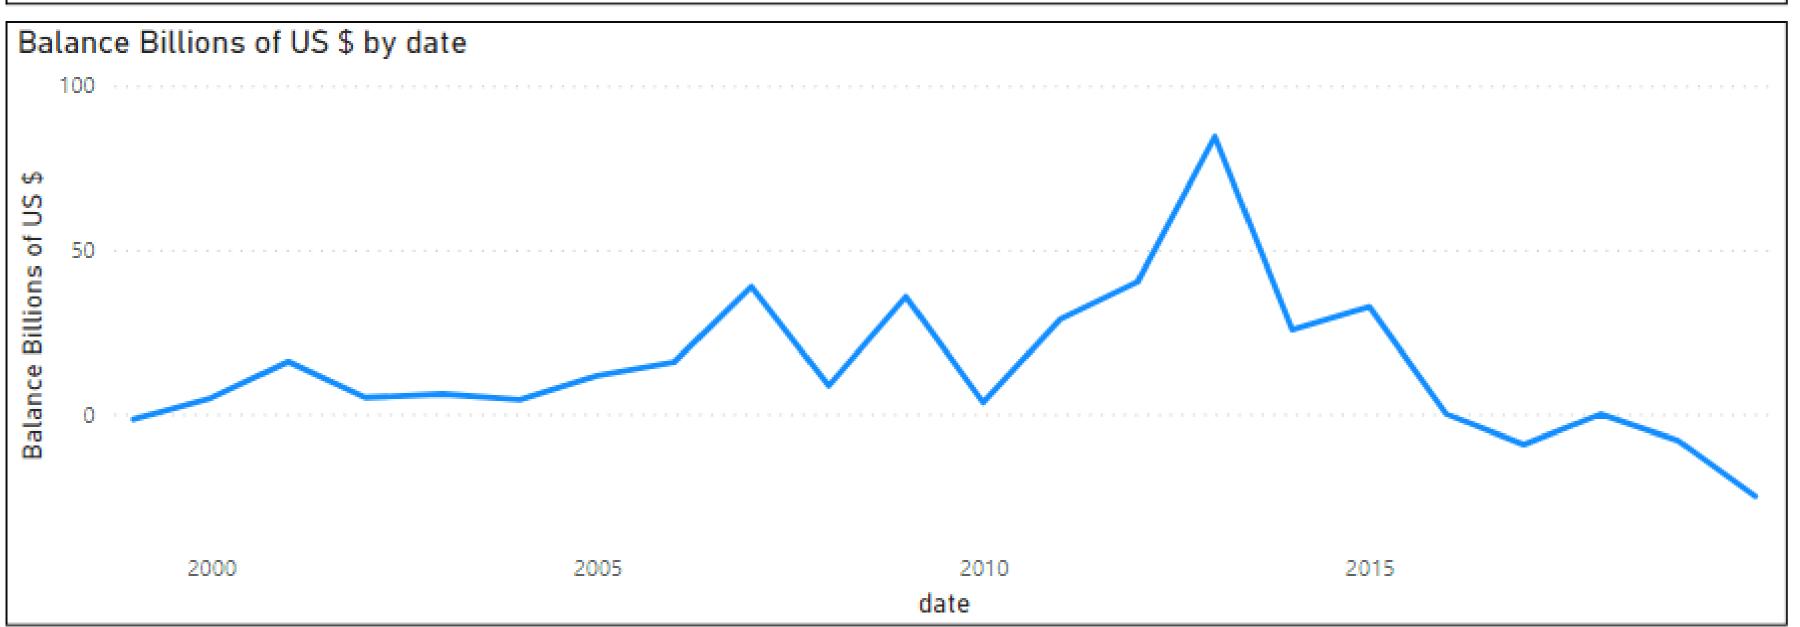

## Nigeria Trade Balance Deficit

| date | Balance Billions of US \$ | % of GDP |
|------|---------------------------|----------|
| 1998 | -1.63                     | -2.99    |
| 1999 | 4.87                      | 8.21     |
| 2000 | 16.01                     | 23.05    |
| 2001 | 5.05                      | 6.82     |
| 2002 | 6.15                      | 6.44     |
| 2003 | 4.37                      | 4.17     |
| 2004 | 11.75                     | 8.61     |
| 2005 | 15.87                     | 9.01     |
| 2006 | 38.88                     | 16.47    |
| 2007 | 8.64                      | 3.14     |
| 2008 | 35.79                     | 10.54    |
| 2009 | 3.55                      | 1.20     |
| 2010 | 28.92                     | 8.00     |
| 2011 | 40.32                     | 9.96     |
| 2012 | 84.54                     | 18.56    |
| 2013 | 25.69                     | 5.05     |
| 2014 | 32.72                     | 5.99     |
| 2015 | 0.00                      | 0.00     |
| 2016 | -9.25                     | -2.29    |
| 2017 | -0.02                     | 0.00     |
| 2018 | -8.00                     | -2.01    |
| 2019 | -25.01                    | -5.58    |
|      |                           |          |