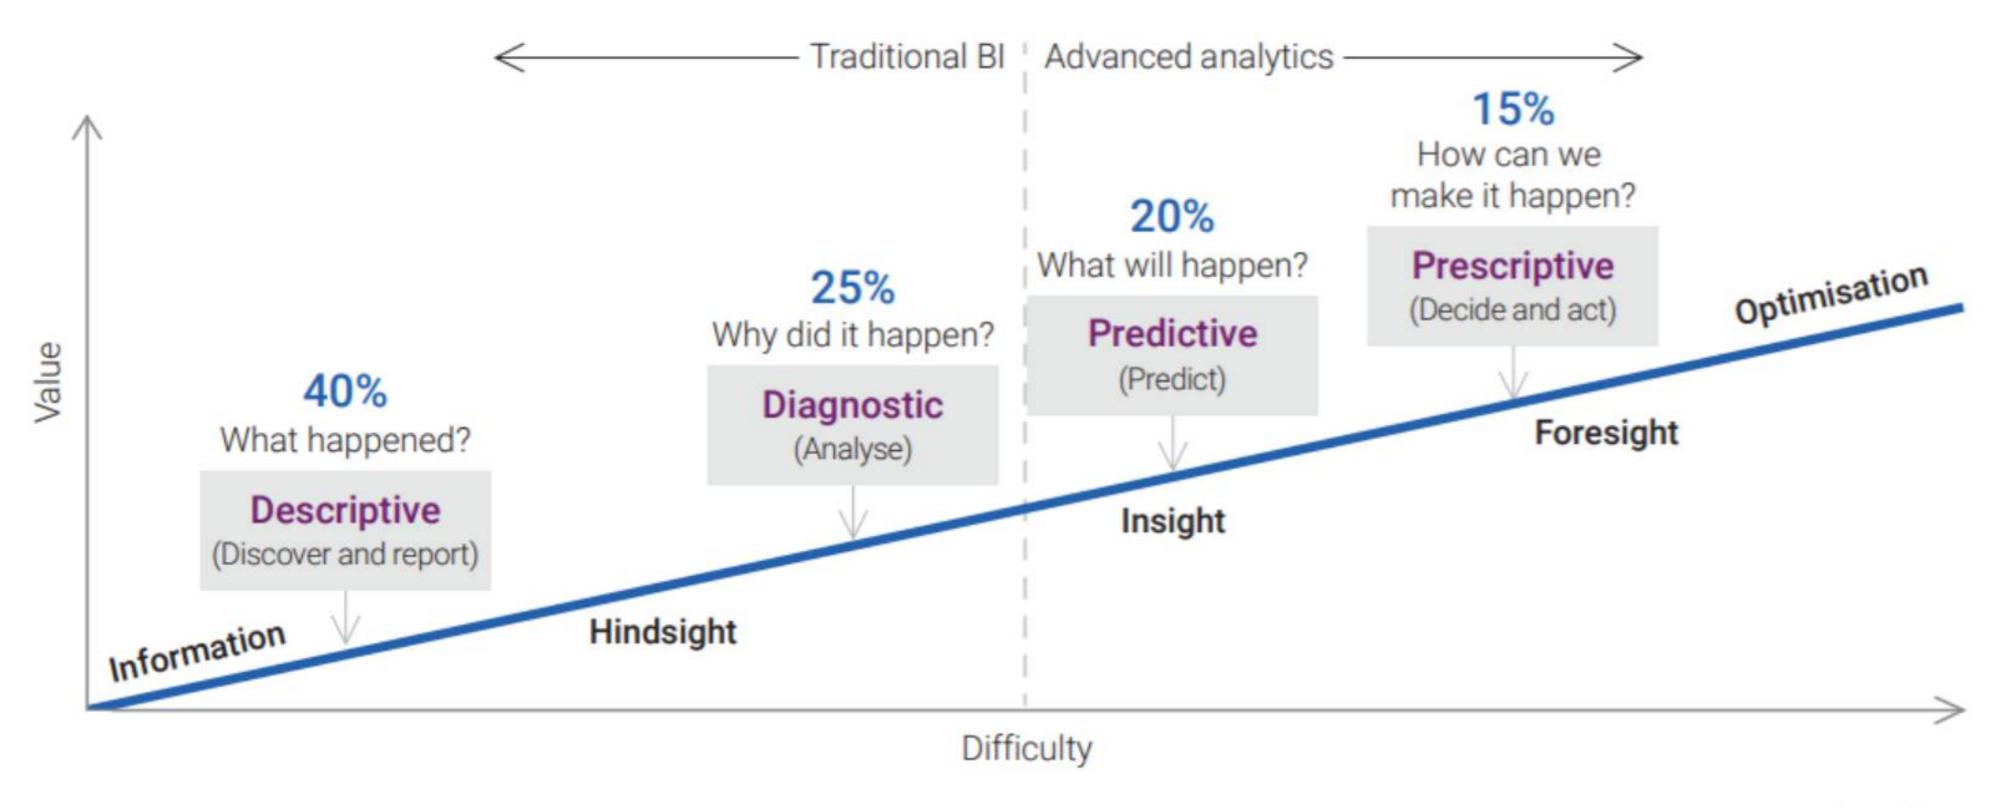

# Overview of Big Data and Business Analytics

Big Data Analytics Funnel

#### Types of Big Data Analytics

# Types of Big Data Analytics cont'd

✓ Policy Analyst are realizing that predictive and prescriptive analytics provide greater value than traditional hindsight-orientated business intelligence