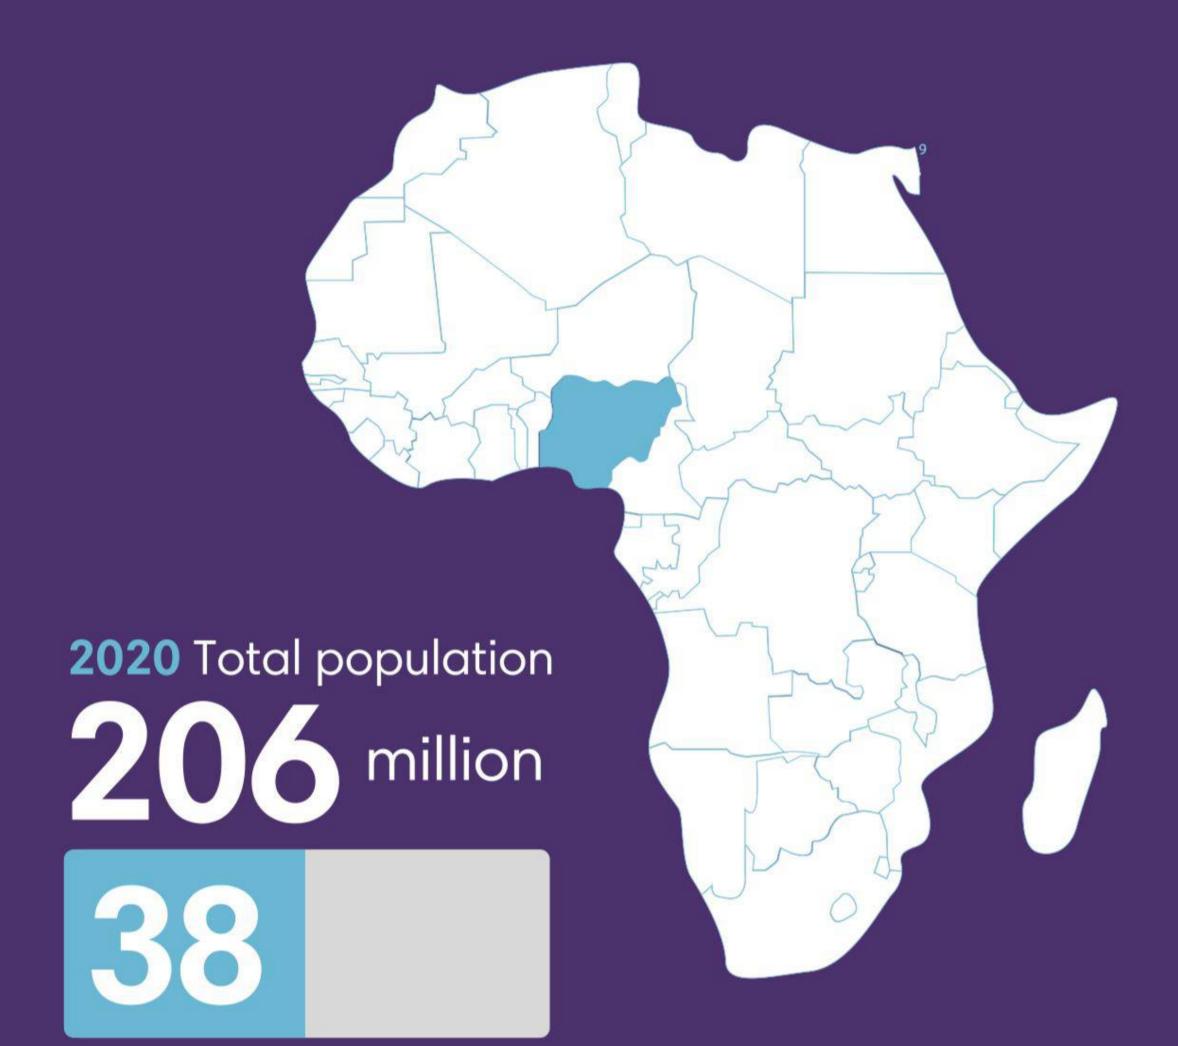

## Nigeria Population Growth Rate

| Population by Year                       |      |                     |      |      |
|------------------------------------------|------|---------------------|------|------|
| 200M · · · · · · · · · · · · · · · · · · |      |                     |      |      |
| Population 150M                          |      |                     |      |      |
| 2000                                     | 2005 | 2010<br><b>Year</b> | 2015 | 2020 |

| Year | Population | Annual % Change |
|------|------------|-----------------|
| 2000 | 122851984  | 2.64            |
| 2001 | 126152678  | 2.69            |
| 2002 | 129583026  | 2.72            |
| 2003 | 133119801  | 2.73            |
| 2004 | 136756848  | 2.73            |
| 2005 | 140490722  | 2.73            |
| 2006 | 144329764  | 2.73            |
| 2007 | 148294028  | 2.75            |
| 2008 | 152382506  | 2.76            |
| 2009 | 156595758  | 2.76            |
| 2010 | 160952853  | 2.78            |
| 2011 | 165463745  | 2.80            |
| 2012 | 170075932  | 2.79            |
| 2013 | 174726123  | 2.73            |
| 2014 | 179379016  | 2.66            |
| 2015 | 183995785  | 2.57            |
| 2016 | 188666931  | 2.54            |
| 2017 | 193495907  | 2.56            |
| 2018 | 198387623  | 2.53            |
| 2019 | 203304492  | 2.48            |
| 2020 | 208327405  | 2.47            |
| 2021 | 213401323  | 2.44            |
| 2022 | 218541212  | 2.41            |