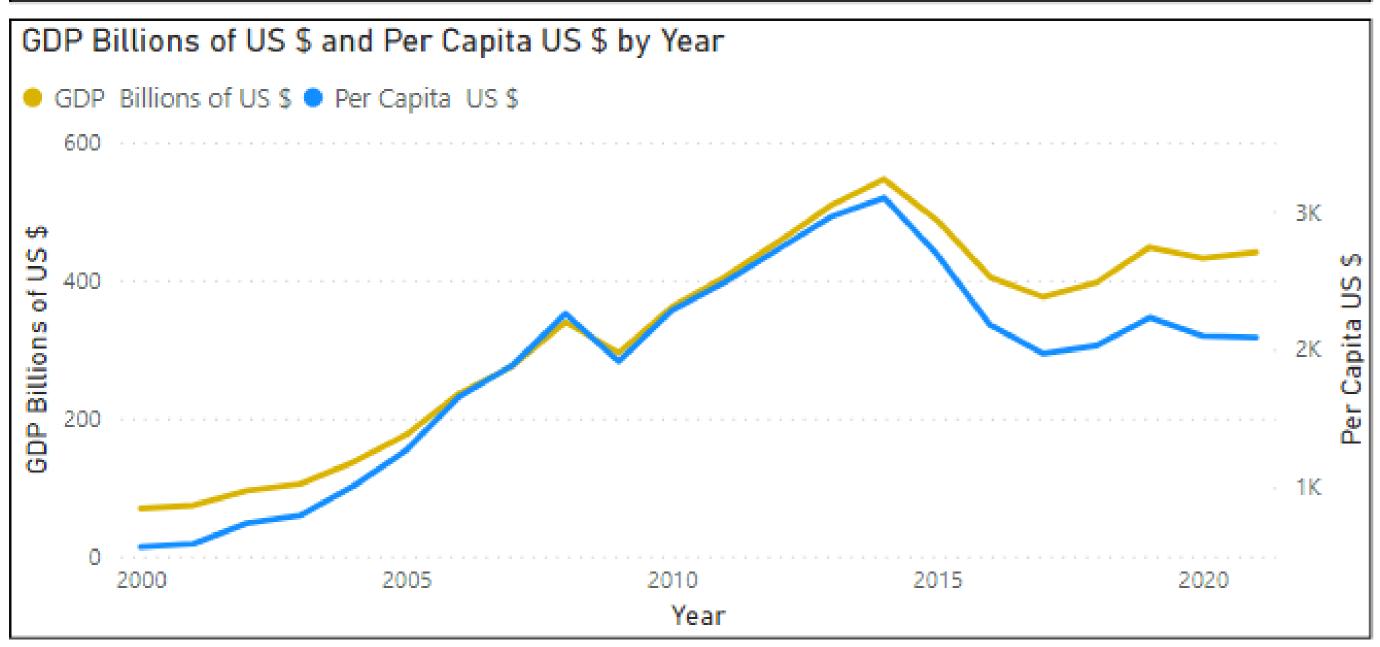

#### Nigeria Economic Growth Rate

| Year | Per Capita US \$ | GDP Billions of US \$ | Growth Rate Annual % Change |
|------|------------------|-----------------------|-----------------------------|
| 2000 | 567.93           | 69.45                 | 5.02                        |
| 2001 | 590.38           | 74.03                 | 5.92                        |
| 2002 | 741.75           | 95.39                 | 15.33                       |
| 2003 | 795.39           | 104.91                | 7.35                        |
| 2004 | 1,007.87         | 136.39                | 9.25                        |
| 2005 | 1,268.38         | 176.13                | 6.44                        |
| 2006 | 1,656.42         | 236.10                | 6.06                        |
| 2007 | 1,883.46         | 275.63                | 6.59                        |
| 2008 | 2,259.11         | 339.48                | 6.76                        |
| 2009 | 1,911.61         | 295.01                | 8.04                        |
| 2010 | 2,280.44         | 361.46                | 8.01                        |
| 2011 | 2,487.60         | 404.99                | 5.31                        |
| 2012 | 2,723.82         | 455.50                | 4.23                        |
| 2013 | 2,961.55         | 508.69                | 6.67                        |
| 2014 | 3,098.99         | 546.68                | 6.31                        |
| 2015 | 2,687.48         | 486.80                | 2.65                        |
| 2016 | 2,176.00         | 404.65                | -1.62                       |
| 2017 | 1,968.57         | 375.75                | 0.81                        |
| 2018 | 2,027.78         | 397.19                | 1.92                        |
| 2019 | 2,229.86         | 448.12                | 2.21                        |
| 2020 | 2,097.09         | 432.29                | -1.79                       |
| 2021 | 2,085.03         | 440.78                | 3.65                        |
|      |                  |                       |                             |