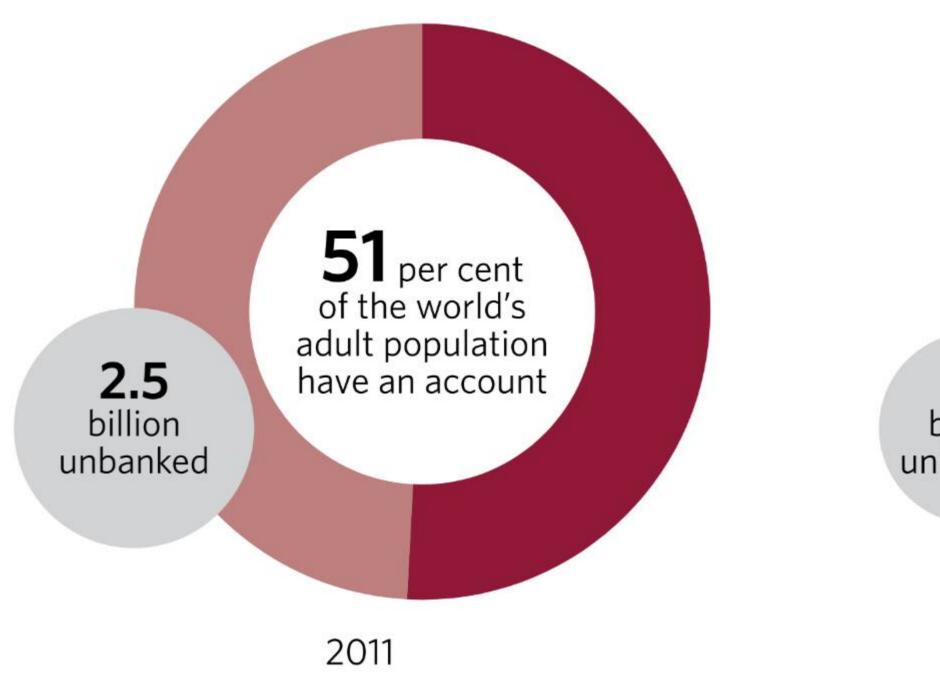

#### Unemployment rates by sex, 2015 (percentage)

https://unstats.un.org/sdgs/report/2016/goal-08/

While the share of adults with bank accounts rose by 20 percent in four years, some two billion people still lack this important financial service

# Proportion of the world's adult population that has an account at a financial institution, 2011 and 2014 (percentage)

https://youtu.be/xCtuDnU1k3k

- ✓ The pandemic has resulted in volatile shifts in labour productivity, affecting small firms and the poorest countries the most
- ✓ Labour market recovery remains shaky
- ✓ Informal employment was not an option for many workers displaced at the start of the pandemic
- ✓ Rising poverty and pandemic-related disruptions are forcing millions of children into child labour
- ✓ Various shocks, including the war in Ukraine, continue to hinder robust economic recovery
- ✓ Training, education and employment suffered massive disruptions, with women facing the biggest challenges