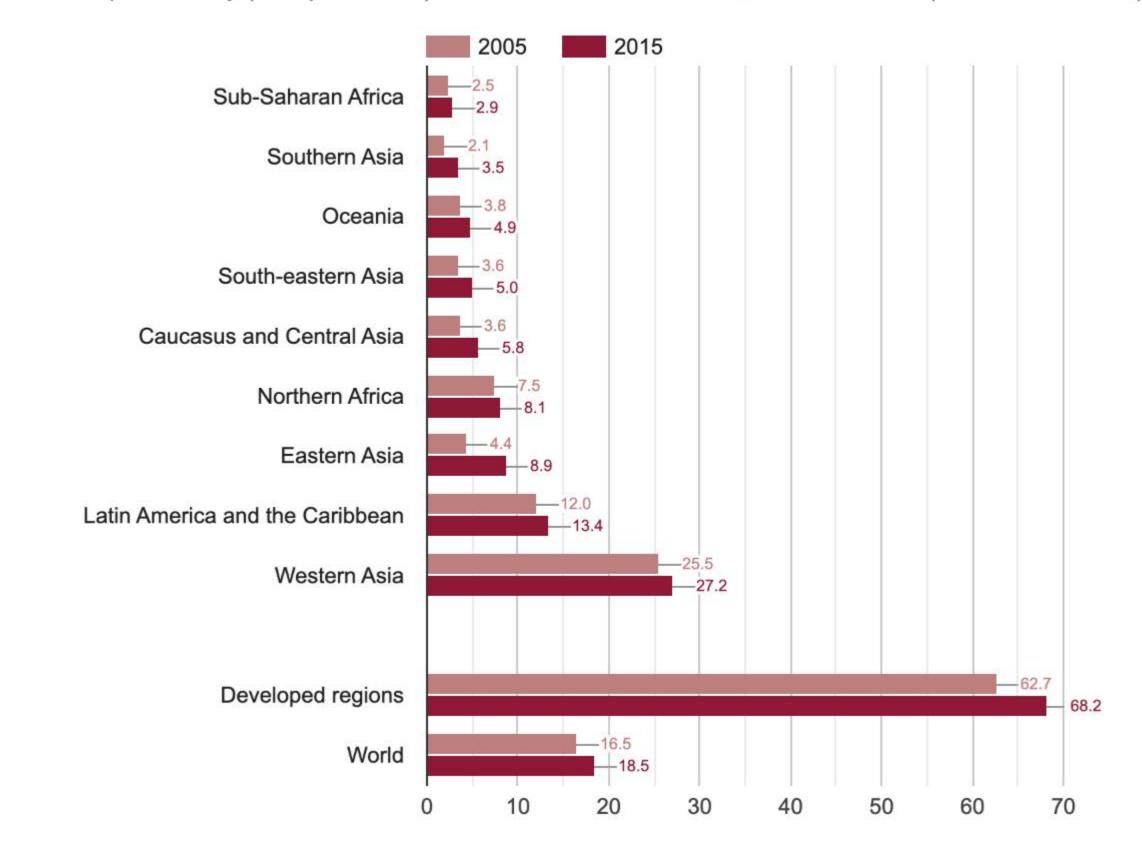

Labour productivity (GDP per worker) in constant 2005 US dollars, 2005 and 2015 (Thousands of US\$)

https://unstats.un.org/sdgs/report/2016/goal-08/

Women are 15 per cent more likely to be unemployed than men worldwide, but the gender gap is far larger in Northern Africa and Western Asia

Global unemployment rate stood at 6.1 per cent in 2015, down from a peak of 6.6 per cent in 2009. Unemployment was lowest in Southern, Eastern and South-Eastern Asia, below 5 per cent, compared to other regions of the world, where the average was around 7 per cent or higher.

Globally, women are more likely to be unemployed than men. Differences are most striking in Western Asia and Northern Africa, where the unemployment rate of women is more than twice that of men.

#### Unemployment rates by sex, 2015 (percentage)

https://unstats.un.org/sdgs/report/2016/goal-08/

While the share of adults with bank accounts rose by 20 percent in four years, some two billion people still lack this important financial service