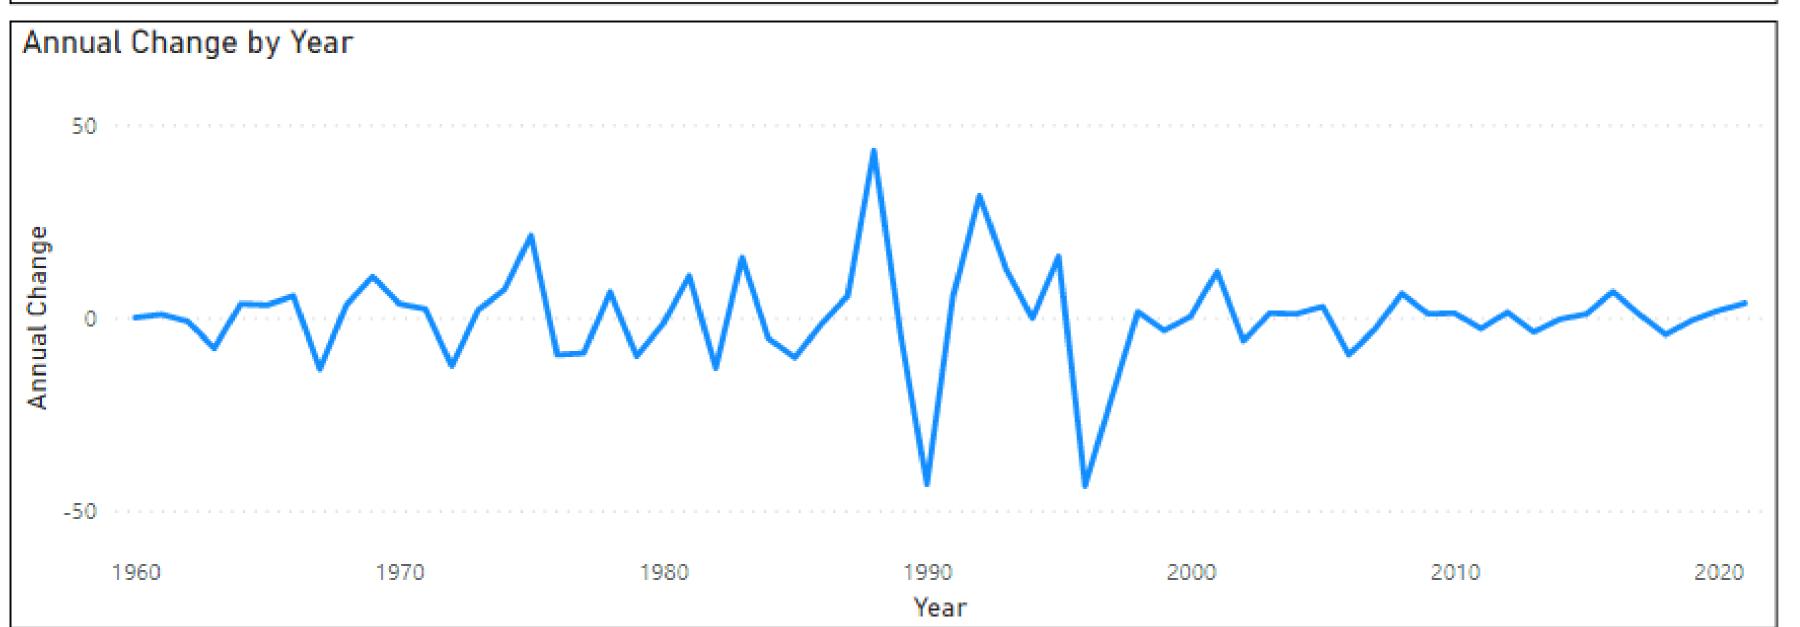

#### Nigeria Inflation Rate CPI

| Year | Annual Change | Inflation Rate (%) |
|------|---------------|--------------------|
| 2000 | 0.31          | 6.93               |
| 2001 | 11.94         | 18.87              |
| 2002 | -6.00         | 12.88              |
| 2003 | 1.16          | 14.03              |
| 2004 | 0.97          | 15.00              |
| 2005 | 2.87          | 17.86              |
| 2006 | -9.64         | 8.23               |
| 2007 | -2.84         | 5.39               |
| 2008 | 6.19          | 11.58              |
| 2009 | 0.97          | 12.56              |
| 2010 | 1.17          | 13.72              |
| 2011 | -2.88         | 10.84              |
| 2012 | 1.38          | 12.22              |
| 2013 | -3.74         | 8.48               |
| 2014 | -0.41         | 8.06               |
| 2015 | 0.95          | 9.01               |
| 2016 | 6.67          | 15.68              |
| 2017 | 0.85          | 16.52              |
| 2018 | -4.43         | 12.09              |
| 2019 | -0.70         | 11.40              |
| 2020 | 1.85          | 13.25              |
| 2021 | 3.71          | 16.95              |
|      |               |                    |