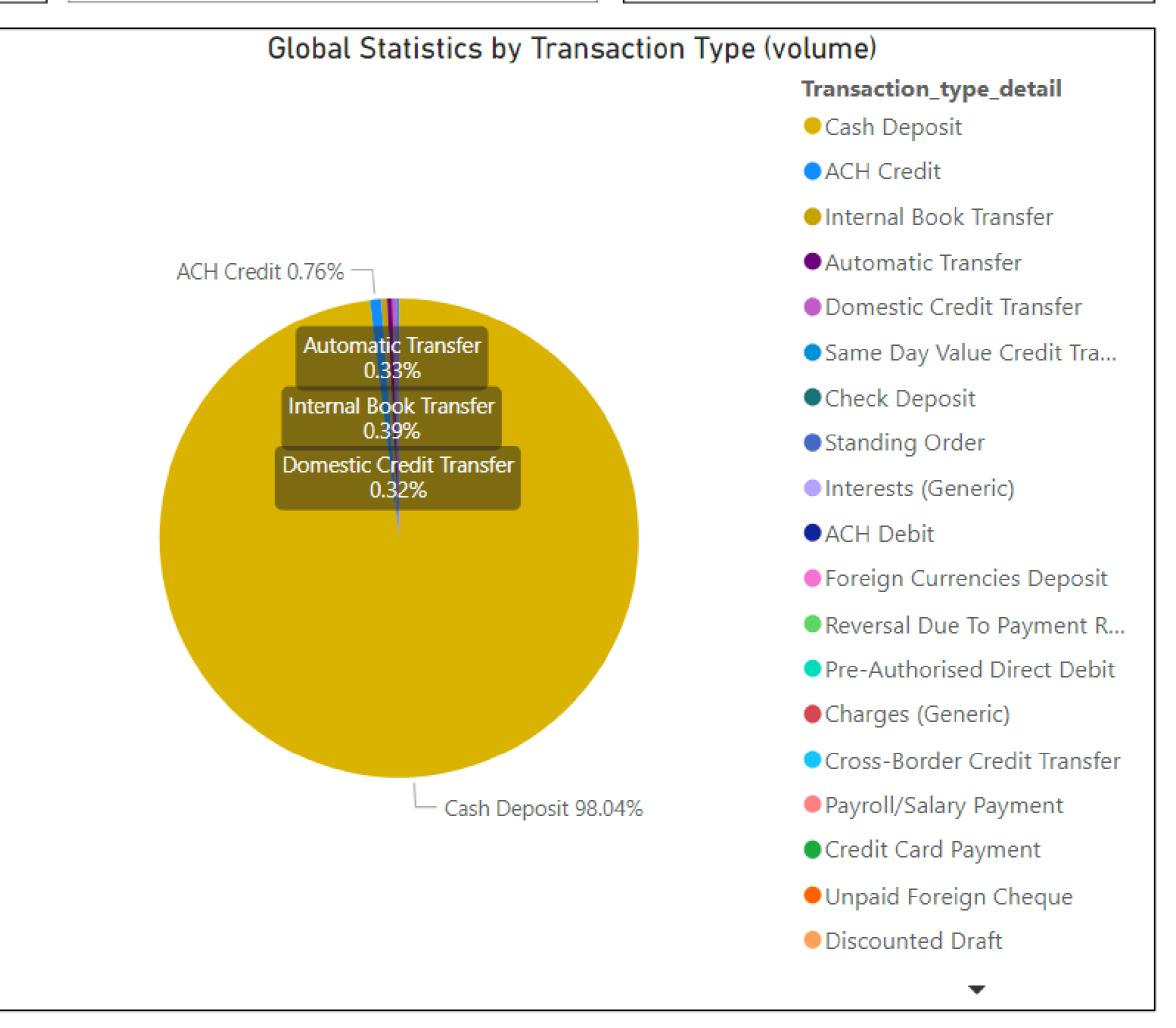

#### Use Case 1 – Retail Banking

Global Statistics on Transactions for the 1st Quarter of 2022 (IDH) **Total Number of Transactions** 

43.98M

Total Transaction Amount 7 ···

+116.14T

Number of Banks

9

#### Use Case 1 – Retail Banking

Global Statistics on Transactions for the 1st Quarter of 2022 (IDH) **Total Number of Transactions** 

43.98M

**Total Transaction Amount** 

₩16.14T

Number of Banks

9

#### Use Case 1 – Retail Banking

| Transaction Type                    | Citibank                          | Coronation<br>Merchant Bank | FBN Quest           | First Bank         | FSDH                           | Globus Bank         | Providus Bank | Rand Merchant Bank | Stanbic IBTC Bank         | Total                      |
|-------------------------------------|-----------------------------------|-----------------------------|---------------------|--------------------|--------------------------------|---------------------|---------------|--------------------|---------------------------|----------------------------|
| Cash Deposit                        | ₩463,543,840.38                   |                             |                     | ₩866,946,958.20    |                                |                     |               |                    | ₩8,671,318,790,550.28     | ₩8,672,649,281,348.86      |
| Internal Book Transfer              | ₩3,198,195,738,884.95             |                             | ₩22,130,132,878.51  |                    | ₦38,860,068,719.05             |                     |               | ₦3,636,792,941.93  |                           | ₩3,262,822,733,424.44      |
| Standing Order                      | ₩2,926,231,999,298.64             |                             |                     |                    |                                | ₩12,567,000.00      |               |                    |                           | ₩2,926,244,566,298.64      |
| Domestic Credit<br>Transfer         | ₩511,165,965,934.93               |                             |                     |                    | ₩54,543,455,757.42             |                     |               | ₩26,122,582,038.99 |                           | N591,832,003,731.34        |
| Automatic Transfer                  |                                   | ₩176,199,429,316.7<br>5     |                     |                    |                                | ₩195,547,973,393.74 |               |                    |                           | ₩371,747,402,710.49        |
| Credit Card Payment                 |                                   |                             | ₩145,109,330,167.25 |                    |                                |                     |               |                    |                           | ₩145,109,330,167.25        |
| ACH Credit                          |                                   |                             | ₩30,303,188,953.37  | ₩68,224,352,277.51 |                                | ₩8,402,095,158.57   |               |                    |                           | ₩106,929,636,389.45        |
| ACH Debit                           |                                   |                             | ₩16,607,836,212.56  |                    |                                | ₩12,537,459,644.93  |               |                    |                           | ₩29,145,295,857.49         |
| Pre-Authorised Direct<br>Debit      | ₦14,878,930,301.26                |                             |                     |                    |                                |                     |               |                    |                           | ₦14,878,930,301.26         |
| Direct Debit Payment                | ₩5,300,040,747.98                 |                             |                     |                    |                                |                     |               |                    |                           | ₩5,300,040,747.98          |
| Same Day Value Credit<br>Transfer   |                                   |                             |                     |                    |                                | ₩5,211,640,320.39   |               |                    |                           | ₩5,211,640,320.39          |
| Check Deposit                       | ₩3,584,885,973.20                 |                             | ₩17,006,750.35      |                    |                                |                     |               |                    |                           | ₩3,601,892,723.55          |
| Branch Deposit                      | ₩1,433,561,213.86                 |                             |                     |                    |                                |                     | ₩523,170.00   |                    |                           | <b>₩1,434,084,383.86</b>   |
| Reversal Due To<br>Payment Reversal |                                   |                             |                     |                    |                                | ₦1,063,247,774.60   |               |                    |                           | <b>₩</b> 1,063,247,774.60  |
| Cross-Border Credit<br>Transfer     | ₩774,762,848.15                   |                             |                     |                    |                                |                     |               |                    |                           | ₩774,762,848.15            |
| Discounted Draft                    | ₩478,926,144.35                   |                             |                     |                    |                                |                     |               |                    |                           | ₩478,926,144.35            |
| Interests (Generic)                 | ₩265,042,682.91                   |                             |                     |                    |                                |                     |               |                    |                           | ₩265,042,682.91            |
| Payroll/Salary Payment              |                                   |                             |                     |                    |                                | ₩99,487,405.41      |               |                    |                           | <del>N</del> 99,487,405.41 |
| ACH Settlement                      | ₩39,945,458.00                    |                             |                     |                    |                                |                     |               |                    |                           | ₩39,945,458.00             |
| Foreign Currencies<br>Deposit       | ₦3,069,153.54                     |                             |                     |                    |                                |                     |               |                    |                           | ₦3,069,153.54              |
| Unpaid Foreign<br>Cheque            | ₩1,334,208.96                     |                             |                     |                    |                                |                     |               |                    |                           | ₩1,334,208.96              |
| Branch Withdrawl                    |                                   |                             |                     |                    |                                |                     | ₩1,061,800.00 |                    |                           | ₩1,061,800.00              |
| Charges (Generic)                   |                                   |                             |                     |                    |                                |                     | ₩20,150.00    |                    |                           | ₩20,150.00                 |
| Total                               | <del>N</del> 6,662,817,746,691.11 | ₦176,199,429,316.<br>75     | ₩214,167,494,962.04 | ₦69,091,299,235.71 | <del>N</del> 93,403,524,476.47 | ₩222,874,470,697.64 | ₦1,605,120.00 | ₦29,759,374,980.92 | ₩8,671,318,790,550.<br>28 | ₩16,139,633,736,030.92     |