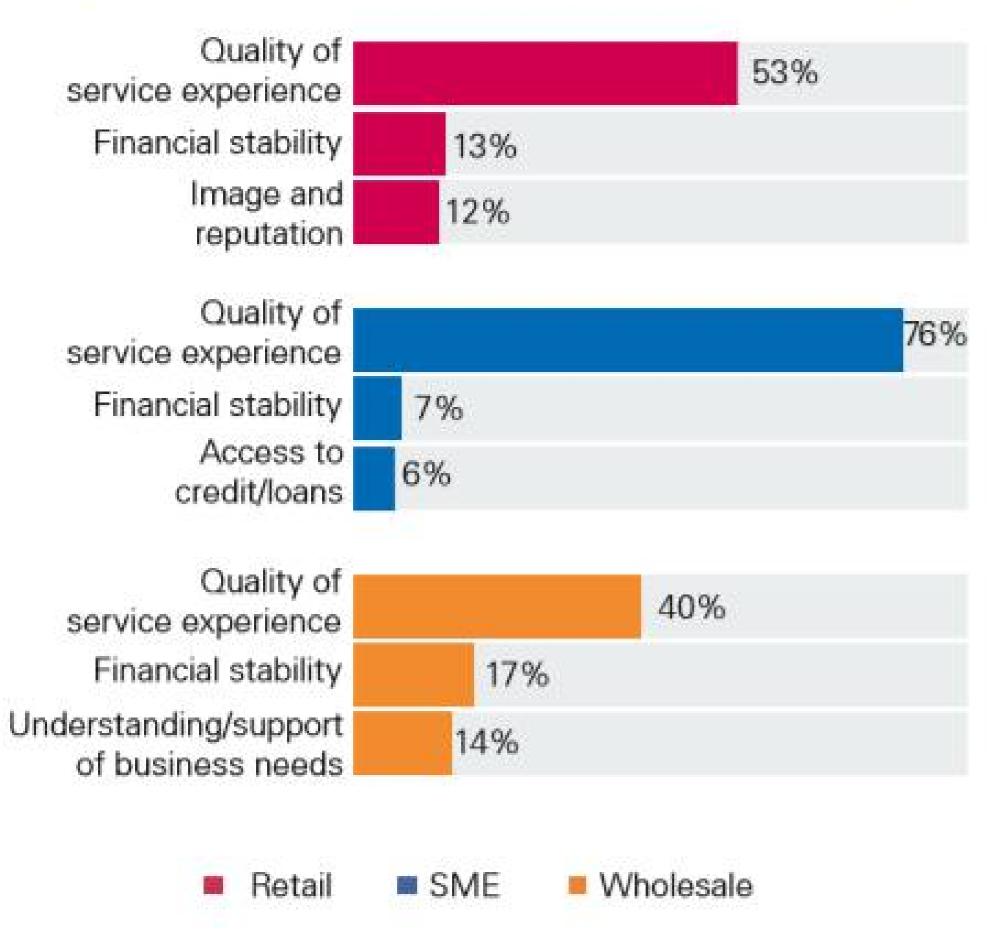

Revolution: Meaning and Trends





# Digital Revolution and Banking Business contd...

Increased access and ease of doing business

- Capture of informal sector into mainstream
- Increased investment possibilities

...Digital
Transformation
continue to blaze new
trail and expand
opportunities

# Increased efficiency in business and government

- Optimised process and client interaction
- Higher productivity
- Enhanced transparency & low corruption

#### Innovation

- Wider scope and platform for creative innovation
- Ease of innovation

#### **Shared Services**

- Ease of collaboration
- Shared process that support overall well being
- Public/Private Cloud, Plug & Play Blockchain etc.



# 2019 - Pre Covid 19 Consumer Reality

#### Top three reasons for maintaining banking relationships



Source: 2019 KPMG Nigeria Banking Industry Customer Experience Survey

#### **Overall Channel Usage**



Source: 2019 KPMG Nigeria Banking Industry Customer Experience Survey



<sup>1</sup> ncc.gov.ng, data accessed 29 November 2019

# 2022 - Post Covid 19 Consumer Reality

- 4 Outcomes of KPMG extensive research on Banking Consumer Reality. Consumer Needs, Preferences and Behaviours were considered.
  - Economic Impact
  - Erosion of Trust
  - Rise of Digital
  - Home is the New Hub





# Digital Revolution and Banking Business

...future of banking will be defined by the battle for data on customer insight



- Accelerator of economic activities
- Changes to the way we:
  - Talk & Interact
  - Communicate
  - Trade
  - Do business
  - Live

- Process optimization
- Big data managemen