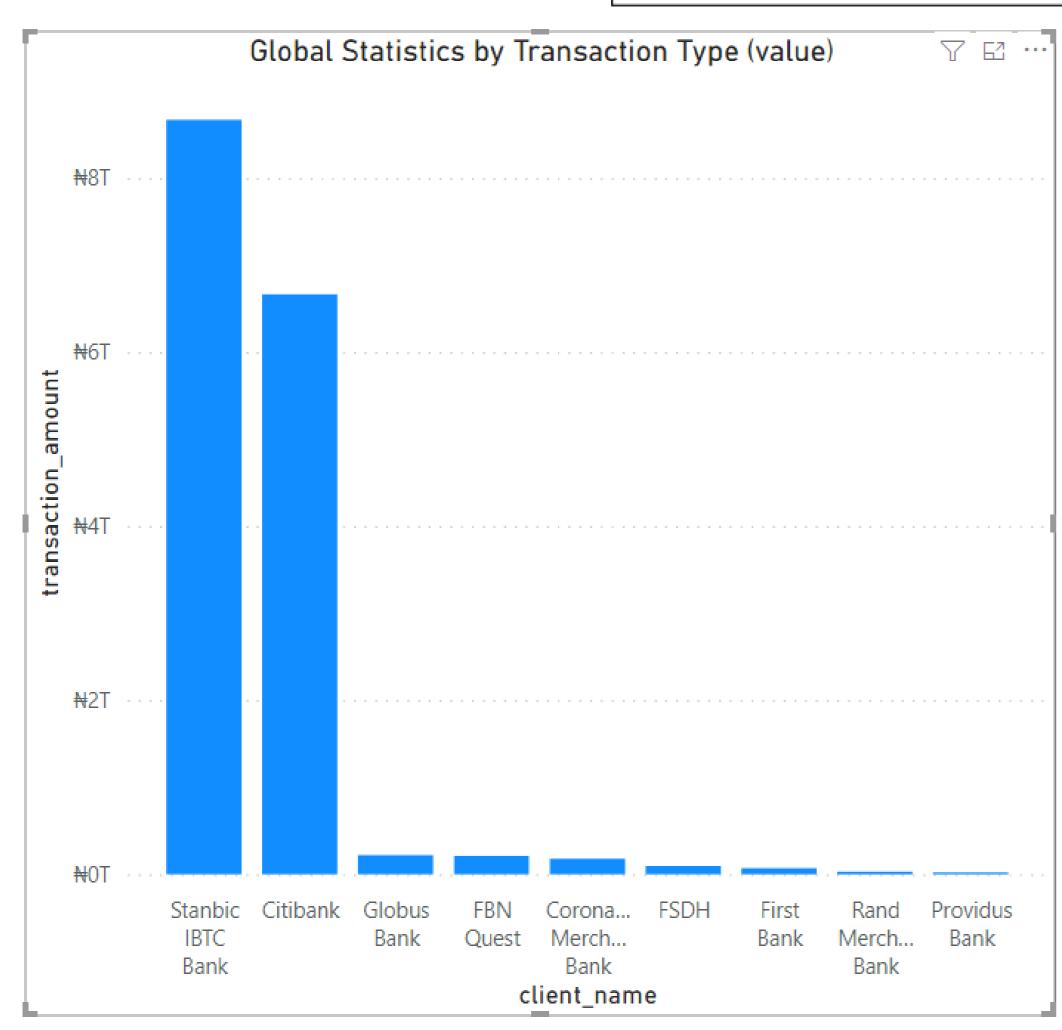

#### Use Case 1 – Retail Banking

Global Statistics on Transactions for the 1st Quarter of 2022 (IDH) **Total Number of Transactions** 

43.98M

Total Transaction Amount 7 ···

+116.14T

Number of Banks

9

#### Use Case 1 – Retail Banking

Global Statistics on Transactions for the 1st Quarter of 2022 (IDH) **Total Number of Transactions** 

43.98M

**Total Transaction Amount** 

₩16.14T

Number of Banks

9

#### Use Case 1 – Retail Banking

| Transaction Type                    | Citibank                          | Coronation<br>Merchant Bank | FBN Quest           | First Bank         | FSDH                           | Globus Bank         | Providus Bank | Rand Merchant Bank | Stanbic IBTC Bank         | Total                      |
|-------------------------------------|-----------------------------------|-----------------------------|---------------------|--------------------|--------------------------------|---------------------|---------------|--------------------|---------------------------|----------------------------|
| Cash Deposit                        | ₩463,543,840.38                   |                             |                     | ₩866,946,958.20    |                                |                     |               |                    | ₩8,671,318,790,550.28     | ₩8,672,649,281,348.86      |
| Internal Book Transfer              | ₩3,198,195,738,884.95             |                             | ₩22,130,132,878.51  |                    | ₦38,860,068,719.05             |                     |               | ₦3,636,792,941.93  |                           | ₩3,262,822,733,424.44      |
| Standing Order                      | ₩2,926,231,999,298.64             |                             |                     |                    |                                | ₩12,567,000.00      |               |                    |                           | ₩2,926,244,566,298.64      |
| Domestic Credit<br>Transfer         | ₩511,165,965,934.93               |                             |                     |                    | ₩54,543,455,757.42             |                     |               | ₩26,122,582,038.99 |                           | N591,832,003,731.34        |
| Automatic Transfer                  |                                   | ₩176,199,429,316.7<br>5     |                     |                    |                                | ₩195,547,973,393.74 |               |                    |                           | ₩371,747,402,710.49        |
| Credit Card Payment                 |                                   |                             | ₩145,109,330,167.25 |                    |                                |                     |               |                    |                           | ₩145,109,330,167.25        |
| ACH Credit                          |                                   |                             | ₩30,303,188,953.37  | ₩68,224,352,277.51 |                                | ₩8,402,095,158.57   |               |                    |                           | ₩106,929,636,389.45        |
| ACH Debit                           |                                   |                             | ₩16,607,836,212.56  |                    |                                | ₩12,537,459,644.93  |               |                    |                           | ₩29,145,295,857.49         |
| Pre-Authorised Direct<br>Debit      | ₦14,878,930,301.26                |                             |                     |                    |                                |                     |               |                    |                           | ₦14,878,930,301.26         |
| Direct Debit Payment                | ₩5,300,040,747.98                 |                             |                     |                    |                                |                     |               |                    |                           | ₩5,300,040,747.98          |
| Same Day Value Credit<br>Transfer   |                                   |                             |                     |                    |                                | ₩5,211,640,320.39   |               |                    |                           | ₩5,211,640,320.39          |
| Check Deposit                       | ₩3,584,885,973.20                 |                             | ₩17,006,750.35      |                    |                                |                     |               |                    |                           | ₩3,601,892,723.55          |
| Branch Deposit                      | ₩1,433,561,213.86                 |                             |                     |                    |                                |                     | ₩523,170.00   |                    |                           | <b>₩1,434,084,383.86</b>   |
| Reversal Due To<br>Payment Reversal |                                   |                             |                     |                    |                                | ₦1,063,247,774.60   |               |                    |                           | <b>₩</b> 1,063,247,774.60  |
| Cross-Border Credit<br>Transfer     | ₩774,762,848.15                   |                             |                     |                    |                                |                     |               |                    |                           | ₩774,762,848.15            |
| Discounted Draft                    | ₩478,926,144.35                   |                             |                     |                    |                                |                     |               |                    |                           | ₩478,926,144.35            |
| Interests (Generic)                 | ₩265,042,682.91                   |                             |                     |                    |                                |                     |               |                    |                           | ₩265,042,682.91            |
| Payroll/Salary Payment              |                                   |                             |                     |                    |                                | ₩99,487,405.41      |               |                    |                           | <del>N</del> 99,487,405.41 |
| ACH Settlement                      | ₩39,945,458.00                    |                             |                     |                    |                                |                     |               |                    |                           | ₩39,945,458.00             |
| Foreign Currencies<br>Deposit       | ₦3,069,153.54                     |                             |                     |                    |                                |                     |               |                    |                           | ₦3,069,153.54              |
| Unpaid Foreign<br>Cheque            | ₩1,334,208.96                     |                             |                     |                    |                                |                     |               |                    |                           | ₩1,334,208.96              |
| Branch Withdrawl                    |                                   |                             |                     |                    |                                |                     | ₩1,061,800.00 |                    |                           | ₩1,061,800.00              |
| Charges (Generic)                   |                                   |                             |                     |                    |                                |                     | ₩20,150.00    |                    |                           | ₩20,150.00                 |
| Total                               | <del>N</del> 6,662,817,746,691.11 | ₦176,199,429,316.<br>75     | ₩214,167,494,962.04 | ₦69,091,299,235.71 | <del>N</del> 93,403,524,476.47 | ₩222,874,470,697.64 | ₦1,605,120.00 | ₦29,759,374,980.92 | ₩8,671,318,790,550.<br>28 | ₩16,139,633,736,030.92     |