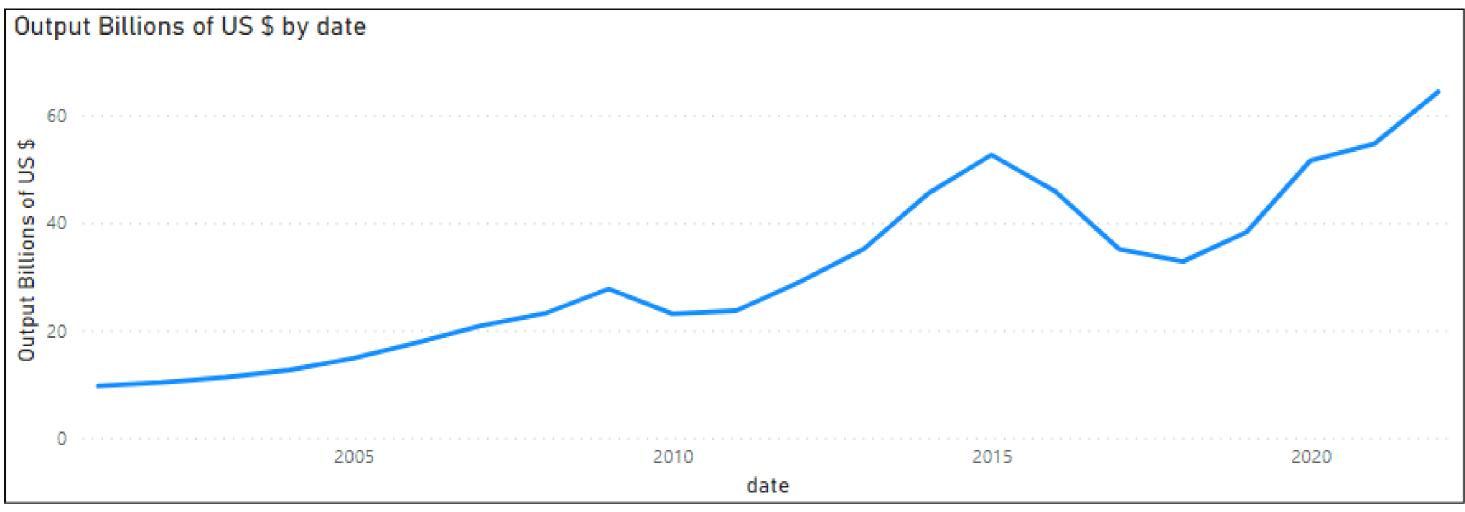

#### Nigeria Manufacturing Output

| date | Output Billions of US \$ | % of GDP |
|------|--------------------------|----------|
| 2000 | 9.68                     | 13.93    |
| 2001 | 10.31                    | 13.93    |
| 2002 | 11.27                    | 11.81    |
| 2003 | 12.65                    | 12.06    |
| 2004 | 14.81                    | 10.86    |
| 2005 | 17.72                    | 10.06    |
| 2006 | 20.90                    | 8.85     |
| 2007 | 23.16                    | 8.40     |
| 2008 | 27.73                    | 8.17     |
| 2009 | 23.12                    | 7.84     |
| 2010 | 23.69                    | 6.55     |
| 2011 | 29.04                    | 7.17     |
| 2012 | 35.19                    | 7.72     |
| 2013 | 45.42                    | 8.93     |
| 2014 | 52.68                    | 9.64     |
| 2015 | 45.90                    | 9.43     |
| 2016 | 35.12                    | 8.68     |
| 2017 | 32.85                    | 8.74     |
| 2018 | 38.32                    | 9.65     |
| 2019 | 51.63                    | 11.52    |
| 2020 | 54.76                    | 12.67    |
| 2021 | 64.40                    | 14.61    |