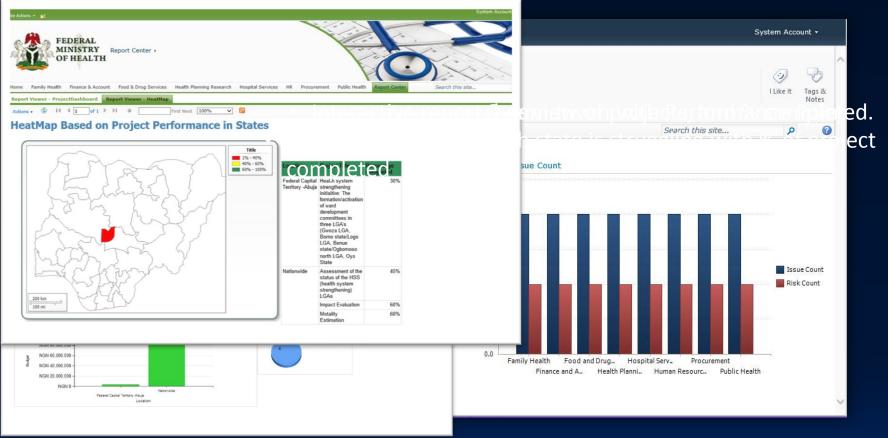

# Practical e-Govt: Exemplars

- The Federal Ministry of Health implemented an Enterprise
   Projectmanagement (EPM) portal system
  - a flexible end-to-end platform, which enables the entire ministry track, manage and report on its numerous projects across the country thus helping the ministry gain visibility and control across all work, enhancing decision making, improving alignment with business strategy and ministry goals, maximizing resource utilization, and ensuring Transparency.

#### Reporting