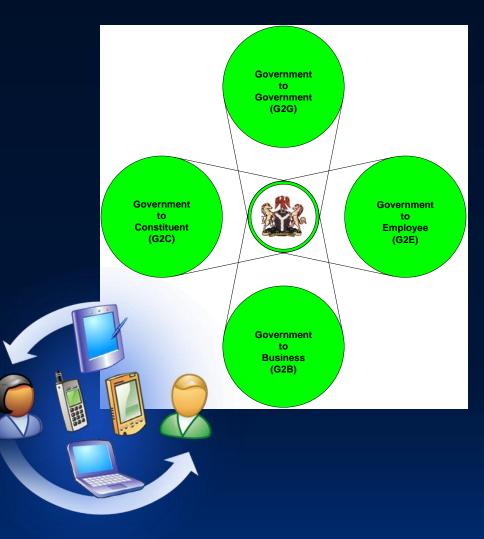

### e-Governance: Conceptual Overview

- Government has stakeholders that e-Government initiatives must address
  - Each stakeholder community has expectations, needs and benefits to be derived from the Government
  - Individuals- persons, organizations, institutions – have overlapping stakes across the four domains
  - In implementing eGovt, the "greatest need, highest impact" principle provides a guide