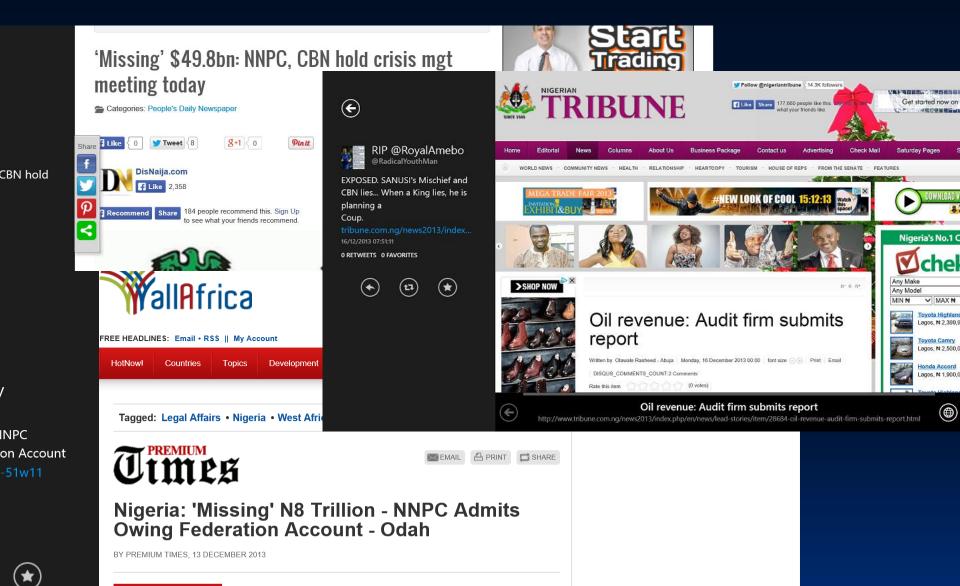

### e-Governance: Improving Transparency/Accountability and Service Delivery in the Public Sector

A presentation by Chinenye Mba– Uzoukwu at the NCS 2014 Annual Conference and AGM, Enugu on July 23, 2014





INPC

The Chairman, Finance Commissioners Forum, Timothy Odah, said



### e-Governance: Conceptual Overview

- Government has stakeholders that e-Government initiatives must address
  - Each stakeholder community has expectations, needs and benefits to be derived from the Government
  - Individuals- persons, organizations, institutions – have overlapping stakes across the four domains
  - In implementing eGovt, the "greatest need, highest impact" principle provides a guide





# e-Governance: Conceptual Overview

#### • e-Governance can transform

- Citizen Service
- Citizen Empowerment through access to information
- Promote Transparency
- Simplify Processes and Improve Performance of Government
- In recent years, e-governance has proved itself to be the new path to improvement and su